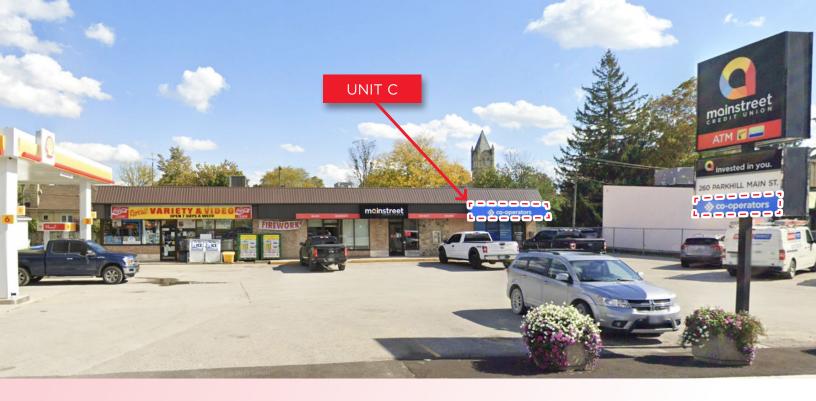

## 260 MAIN STREET | UNIT C

Parkhill, ON NOM 2KO

- Zoning: C1-2
- Parking: Available on-site for free
- The Space is currently occupied by Cooperators insurance
- Nicely finished space
- Unit has its own direct access and front door

- Easy access and accessibility to the plaza
- Excellent signage and exposure to the street
- · Ideal for office and retail uses
- Sublease is available until January 1, 2029
- Space located directly beside Mainstreet Credit Union