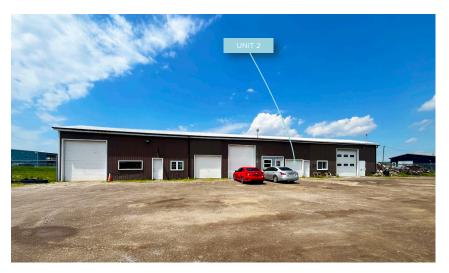

| UNIT | AVAILABLE SPACE | ASKING RENT            | GRADE LEVEL DOORS |
|------|-----------------|------------------------|-------------------|
| 2    | 540 SF          | \$700 per month gross* | 1 (8'x8')         |
|      |                 |                        |                   |