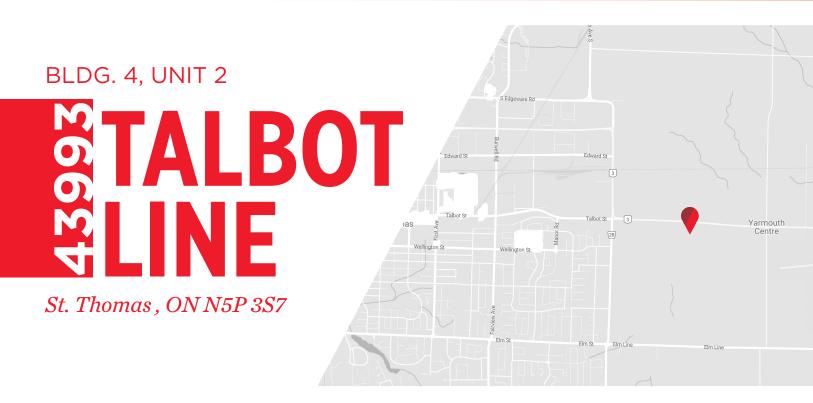

## DESIRABLE INDUSTRIAL SHOP SPACE AVAILABLE | FOR LEASE

## PROPERTY HIGHLIGHTS

Desirable shop space available within a multi-tenant industrial building just outside St. Thomas. This space is ideal for small industrial users featuring 14' clear height, grade level doors, 600 volt, 3 phase power and inclusive of a mezzanine for additional storage. Zoned C2-2.