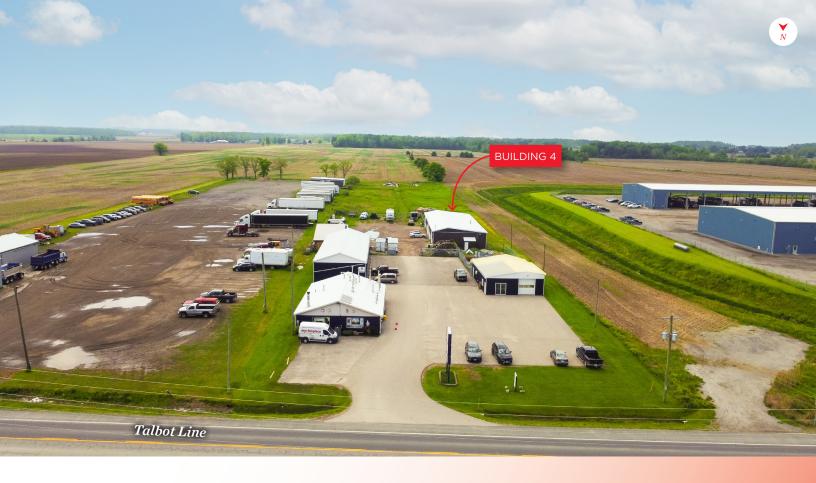

## DESIRABLE INDUSTRIAL SHOP SPACE AVAILABLE | FOR LEASE

## PROPERTY HIGHLIGHTS

Desirable shop space available within a multi-tenant industrial building just outside St. Thomas. This space is ideal for small industrial users featuring 14' clear height, grade level doors, 600 volt, 3 phase power and inclusive of a mezzanine for additional storage. Zoned C2-2.