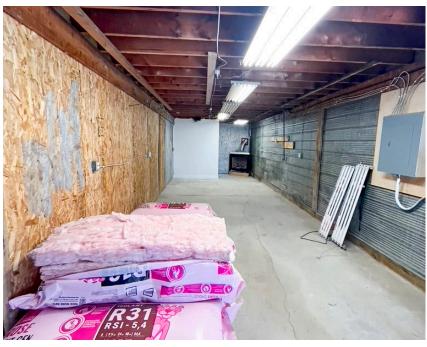

## PROPERTY HIGHLIGHTS

Desirable shop space available within a multi-tenant industrial building just outside St. Thomas. This space is ideal for small industrial users featuring 14' clear height, grade level doors, 600 volt, 3 phase power and inclusive of a mezzanine for additional storage. Zoned C2-2.

| UNIT | AVAILABLE SPACE | ASKING RENT            | GRADE LEVEL DOORS |
|------|-----------------|------------------------|-------------------|
| 2    | 540 SF          | \$700 per month gross* | 1 (8'x8')         |
|      |                 |                        |                   |