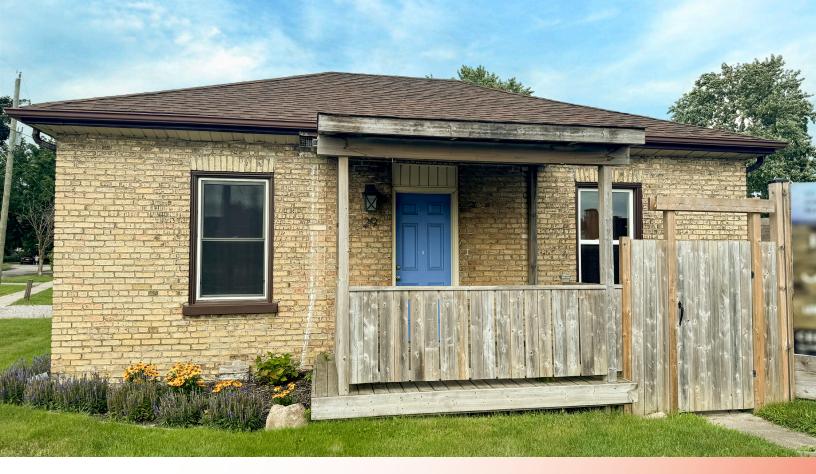

## ABOUT THE PROPERTY

Prime commercial/retail/office/medical/dental space available at the corner of Caradoc Street South and Concord Street

### Approx. 1,332 SF

- Zoning: R2 permits a wide range of uses
  - » In the process of being updated to C1 permits a wide range of uses
- Parking: Available for 4 to 6 vehicles
- All new interior look, parking area and sidewalks
- Higher ceilings, new floors, lights, washrooms etc.
- Landlord can build to suit for qualified tenants

• Building is planned to be completely updated and upgraded inside and out

ASKING RENT

\$2.800 per month + utilities + HST

- Utilities are separately metered in the Tenant's name
- Just down the street from Walmart, Canadian Tire, LCBO, Giant Tiger, Staples, etc.
- Do not go direct to the building