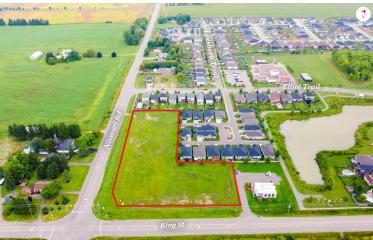

## PROPERTY HIGHLIGHTS

Prime 3.34 acre vacant land development site in Thorndale, Ontario. Located directly on the northeast corner of King Street and Nissouri Road, in a quickly growing town. Property is being listed upon a court consented settlement. The director of the seller corporation is a registered Realtor. Confidentiality agreement available for access to full due diligence package.

- Asking Price: \$4,177,500
- Site Area: Approx. 3.34 Acres
- Taxes: Approx. \$4,775 (2023)
- **Zoning:** General Commercial GC2-6 (see page 4 for permitted uses)
- Frontage:
  - » Approx. 350' along King Street
  - » Approx 494' along Nissouri Road
- Relatively flat/L-shaped site