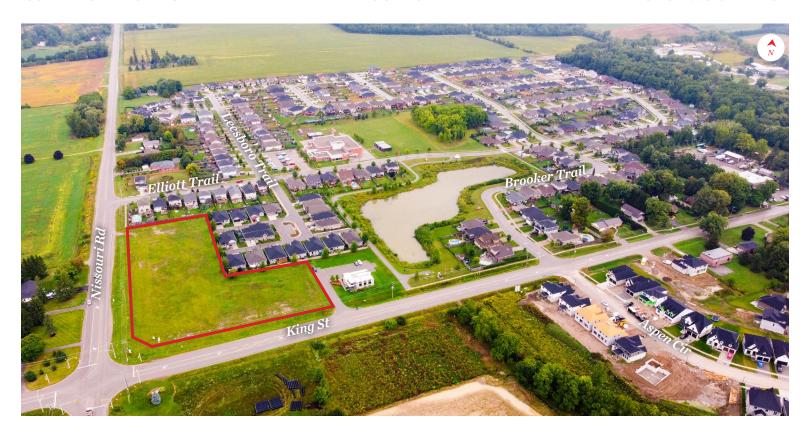

## PROPERTY HIGHLIGHTS

Prime 3.34 acre vacant land development site in Thorndale, Ontario. Located directly on the northeast corner of King Street and Nissouri Road, in a quickly growing town. Property is being listed upon a court consented settlement. The director of the seller corporation is a registered Realtor. Confidentiality agreement available for access to full due diligence package.

- Asking Price: \$4,177,500
- Site Area: Approx. 3.34 Acres
- Taxes: Approx. \$4,775 (2023)
- **Zoning:** General Commercial GC2-6 (see page 4 for permitted uses)
- Frontage:
  - » Approx. 350' along King Street
  - » Approx 494' along Nissouri Road
- Relatively flat/L-shaped site