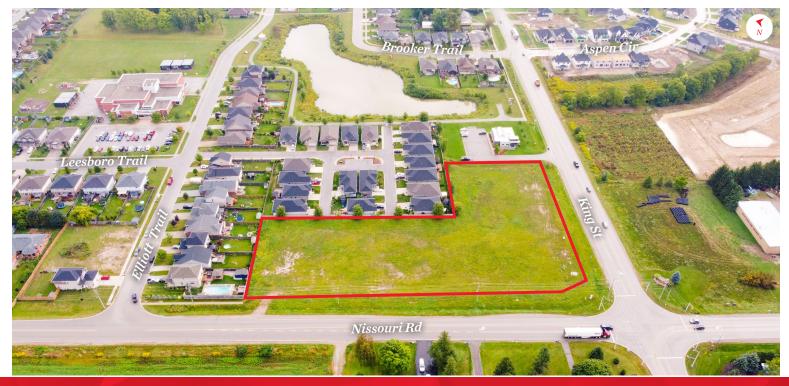

## PROPERTY HIGHLIGHTS

Prime 3.34 acre vacant land development site in Thorndale, Ontario. Located directly on the northeast corner of King Street and Nissouri Road, in a quickly growing town. Property is being listed upon a court consented settlement. The director of the seller corporation is a registered Realtor. Confidentiality agreement available for access to full due diligence package.

- Asking Price: \$4,177,500
- Site Area: Approx. 3.34 Acres
- Taxes: Approx. \$4,775 (2023)
- **Zoning:** General Commercial GC2-6 (see page 4 for permitted uses)
- Frontage:
  - » Approx. 350' along King Street
  - » Approx 494' along Nissouri Road
- Relatively flat/L-shaped site