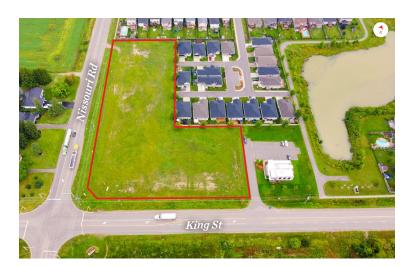

## PROPERTY HIGHLIGHTS

Prime 3.34 acre vacant land development site in Thorndale, Ontario. Located directly on the northeast corner of King Street and Nissouri Road, in a quickly growing town. Property is being listed upon a court consented settlement. The director of the seller corporation is a registered Realtor. Confidentiality agreement available for access to full due diligence package.

- Asking Price: \$4,177,500
- Site Area: Approx. 3.34 Acres
- Taxes: Approx. \$4,775 (2023)
- **Zoning:** General Commercial GC2-6 (see page 4 for permitted uses)
- Frontage:
  - » Approx. 350' along King Street
  - » Approx 494' along Nissouri Road
- Relatively flat/L-shaped site