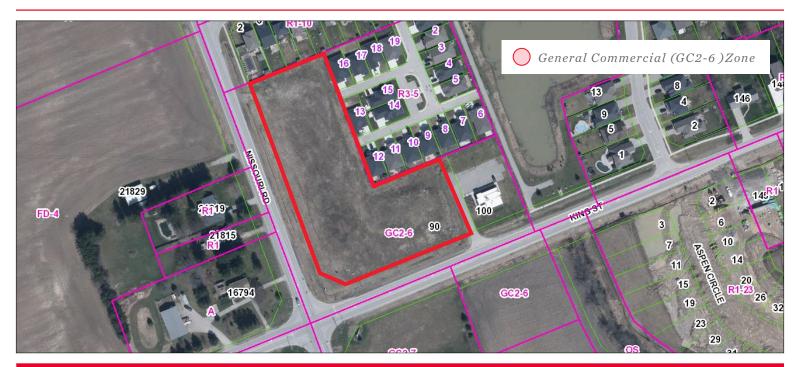

- Asking Price: \$4,177,500
- Site Area: Approx. 3.34 Acres
- Taxes: Approx. \$4,775 (2023)
- **Zoning:** General Commercial GC2-6 (see page 4 for permitted uses)
- Frontage:
  - » Approx. 350' along King Street
  - » Approx 494' along Nissouri Road
- Relatively flat/L-shaped site

## ZONING MAP & PERMITTED USES

| accessory dwelling unit in accordance with Subsection 14.4.1 | community centre              | food store           | repair and rental establishment |
|--------------------------------------------------------------|-------------------------------|----------------------|---------------------------------|
| art gallery                                                  | convenience store             | hotel/motel          | restaurant                      |
| assembly hall                                                | data processing establishment | lodging house type 1 | retail store                    |
| auto supply store                                            | day nursery                   | museum               | restaurant, coffee shop         |

office

parking area or lot

personal service establishment

establishment duplicating shop personal service establishment theatre

caterer's establishment film processing depot pharmacy veterinary clinic, small animal

clinic financial institution place of entertainment or amusement gas bar

drive-through facility

duplicating shop

dry cleaner's distribution station

club florist shop place of worship professional office

https://www.thamescentre.on.ca/sites/default/files/2023-03/GC.pdf

PERMITTED USES | GENERAL COMMERCIAL (GC2-6 )ZONE

TYLER DESJARDINE
Sales Representative

519 438 5403 tyler.desjardine@cushwakeswo.com

bake shop

banquet hall

brewing on premises

CUSHMAN & WAKEFIELD SOUTHWESTERN ONTARIO 850 Medway Park Dr, Suite 201 London, Ontario N6G 5C6 www.cushwakeswo.com