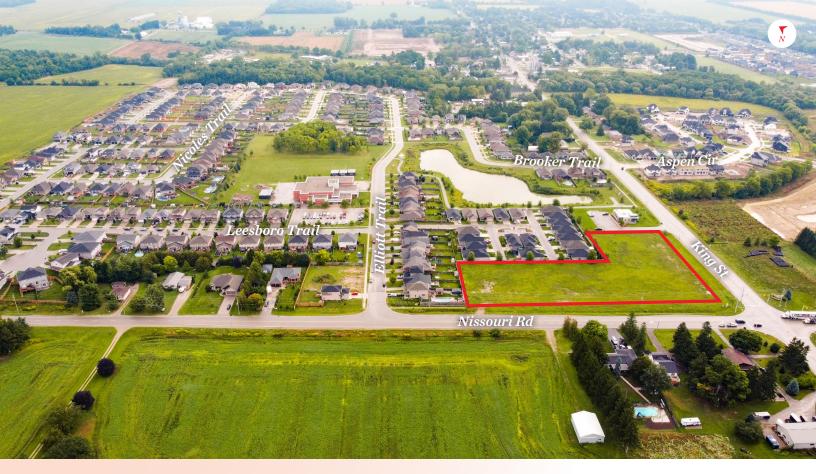

## PROPERTY HIGHLIGHTS

Prime 3.34 acre vacant land development site in Thorndale, Ontario. Located directly on the northeast corner of King Street and Nissouri Road, in a quickly growing town. Property is being listed upon a court consented settlement. The director of the seller corporation is a registered Realtor. Confidentiality agreement available for access to full due diligence package.

- Asking Price: \$4,177,500
- Site Area: Approx. 3.34 Acres
- Taxes: Approx. \$4,775 (2023)
- **Zoning:** General Commercial GC2-6 (see page 4 for permitted uses)
- Frontage:
  - » Approx. 350' along King Street
  - » Approx 494' along Nissouri Road
- Relatively flat/L-shaped site