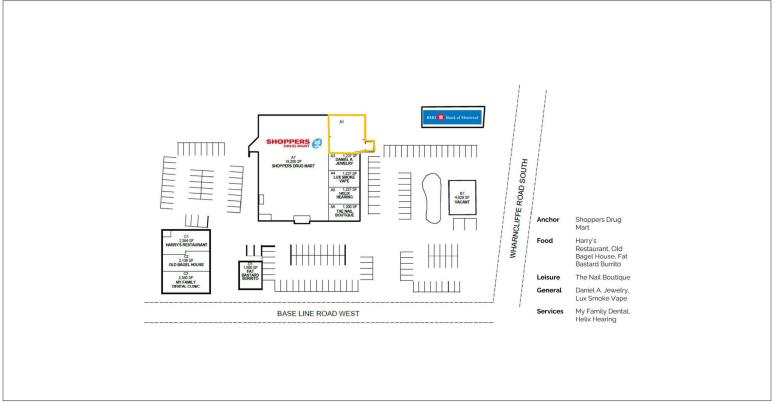

- Zoning: ASA1(16)/ASA3(6) Convenience, retail, grocery, personal service, medical/dental, clinics, offices etc.
- Parking: Plenty of on-site available for free
- Anchored by Shoppers Drug Mart and prominently situated at a high traffic intersection, Wharncliffe plaza retailers with convenient access to the surrounding community as well as generates customers from the large quantity of daily commuter volume
- Other tenants in the plaza include Daniel A.
   Jewelry, Fat Bastard Burrito, Helix Hearing, Old Bagel House etc.

## FLOOR PLAN | SITE PLAN

TYLER DESJARDINE
Sales Representative

519 438 5403 tyler.desjardine@cushwakeswo.com CUSHMAN & WAKEFIELD SOUTHWESTERN ONTARIO 850 Medway Park Dr, Suite 201 London, Ontario N6G 5C6 www.cushwakeswo.com