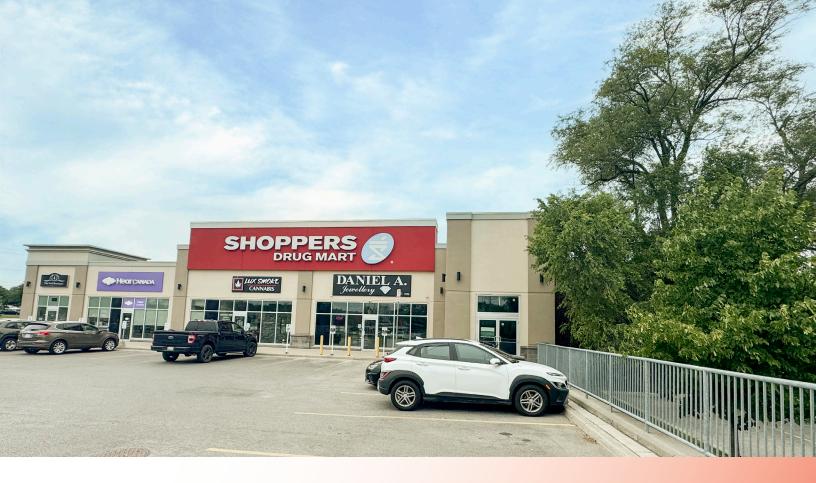

## ABOUT THE PROPERTY

Prime commercial plaza available for lease in a high traffic area of London.

| UNIT                                                     | AVAILABLE SPACE  | ASKING RENT     | ADDITIONAL RENT |
|----------------------------------------------------------|------------------|-----------------|-----------------|
| A1                                                       | Approx. 3,482 SF | \$19.00 PSF Net | \$12.45 PSF     |
| *Inclusive of common area maintenance and property taxes |                  |                 |                 |

- Zoning: ASA1(16)/ASA3(6) Convenience, retail, grocery, personal service, medical/dental, clinics, offices etc.
- Parking: Plenty of on-site available for free
- Anchored by Shoppers Drug Mart and prominently situated at a high traffic intersection, Wharncliffe plaza retailers with convenient access to the surrounding community as well as generates customers from the large quantity of daily commuter volume
- Other tenants in the plaza include Daniel A.
   Jewelry, Fat Bastard Burrito, Helix Hearing, Old Bagel House etc.

- Diverse tenant base of well recognized retailers
- Providing easy access from two arterial roads that capture traffic flow in both directions from surrounding neighborhoods
- Property benefits from annual traffic of over 40,000 cars
- With the imminent announcement of a new quickservice drive-thru restaurant
- Utilities are separately metered in the Tenant's name
- Plaza is located at the corner of Wharncliffe Road
   South and Base Line Road