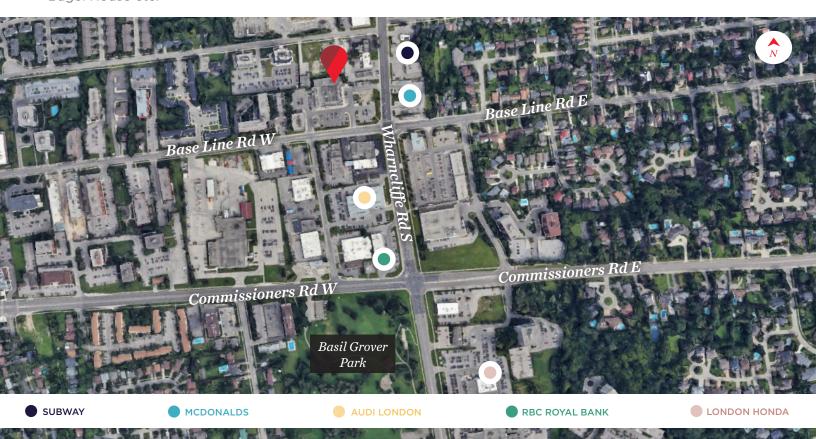

- Zoning: ASA1(16)/ASA3(6) Convenience, retail, grocery, personal service, medical/dental, clinics, offices etc.
- Parking: Plenty of on-site available for free
- Anchored by Shoppers Drug Mart and prominently situated at a high traffic intersection, Wharncliffe plaza retailers with convenient access to the surrounding community as well as generates customers from the large quantity of daily commuter volume
- Other tenants in the plaza include Daniel A.
   Jewelry, Fat Bastard Burrito, Helix Hearing, Old Bagel House etc.

- Diverse tenant base of well recognized retailers
- Providing easy access from two arterial roads that capture traffic flow in both directions from surrounding neighborhoods
- Property benefits from annual traffic of over 40,000 cars
- With the imminent announcement of a new quickservice drive-thru restaurant
- Utilities are separately metered in the Tenant's name
- Plaza is located at the corner of Wharncliffe Road
   South and Base Line Road