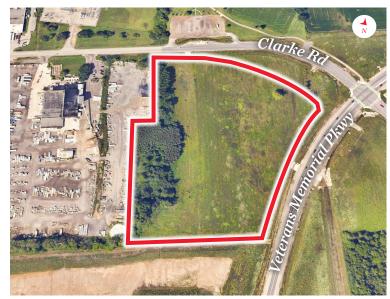

## PROPERTY HIGHLIGHTS

15.42 acres of prime industrial land in London. Property offers direct access to Veterans Memorial Parkway and provides excellent visual exposure. Applicable zoning permits a wide range of potential uses. Located in an animated and growing industrial node, with nearby uses including: the London International Airport, Amazon, Cargill Canada, Drexel, EMCO, General Dynamics, HCL Logistics, McCormick Canada and many more.

Site Area: 15.42 Acres

• **Zoning:** LI6(1)

• Frontage: Approx. 678.8'

**Property Taxes:** \$6,211.70 (2024)

MICHAEL JOHNSON

Sales Representative
519 438 7325
michael.johnson@cushwakeswo.com

JAMESON LAKE
Sales Representative
519 438 8548
jameson.lake@cushwakeswo.com