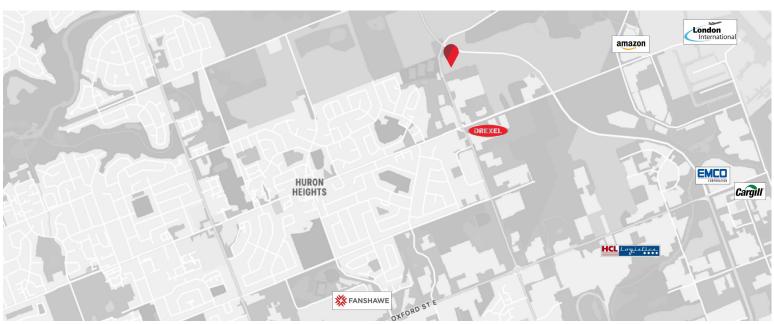

## PROPERTY HIGHLIGHTS

15.42 acres of prime industrial land in London. Property offers direct access to Veterans Memorial Parkway and provides excellent visual exposure. Applicable zoning permits a wide range of potential uses. Located in an animated and growing industrial node, with nearby uses including: the London International Airport, Amazon, Cargill Canada, Drexel, EMCO, General Dynamics, HCL Logistics, McCormick Canada and many more.