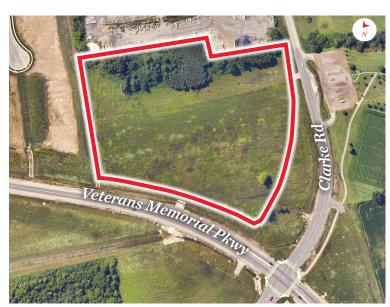

## PROPERTY HIGHLIGHTS

15.42 acres of prime industrial land in London. Property offers direct access to Veterans Memorial Parkway and provides excellent visual exposure. Applicable zoning permits a wide range of potential uses. Located in an animated and growing industrial node, with nearby uses including: the London International Airport, Amazon, Cargill Canada, Drexel, EMCO, General Dynamics, HCL Logistics, McCormick Canada and many more.

Site Area: 15.42 Acres

• **Zoning:** LI6(1)

• Frontage: Approx. 678.8'

**Property Taxes:** \$6,211.70 (2024)

MICHAEL JOHNSON

Sales Representative
519 438 7325
michael.johnson@cushwakeswo.com

JAMESON LAKE
Sales Representative
519 438 8548
jameson.lake@cushwakeswo.com