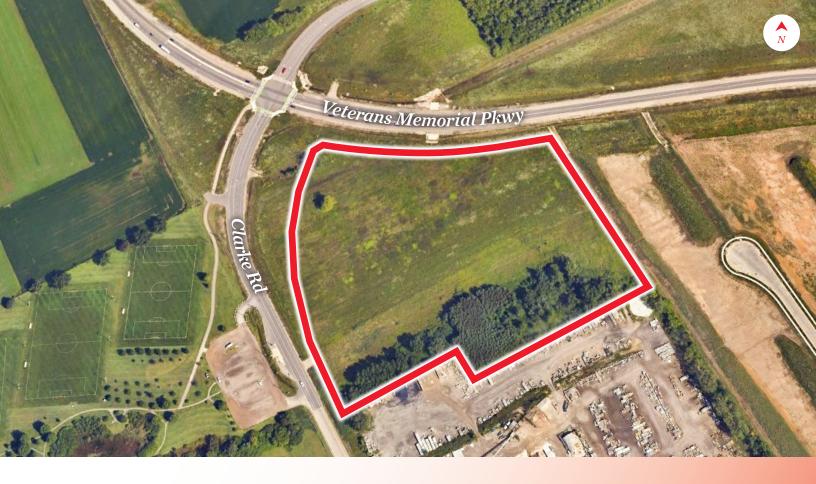

## PROPERTY HIGHLIGHTS

15.42 acres of prime industrial land in London. Property offers direct access to Veterans Memorial Parkway and provides excellent visual exposure. Applicable zoning permits a wide range of potential uses. Located in an animated and growing industrial node, with nearby uses including: the London International Airport, Amazon, Cargill Canada, Drexel, EMCO, General Dynamics, HCL Logistics, McCormick Canada and many more.

Site Area: 15.42 Acres

• **Zoning:** LI6(1)

• Frontage: Approx. 678.8'

**Property Taxes:** \$6,211.70 (2024)

MICHAEL JOHNSON

Sales Representative
519 438 7325
michael.johnson@cushwakeswo.com

JAMESON LAKE
Sales Representative
519 438 8548
jameson.lake@cushwakeswo.com