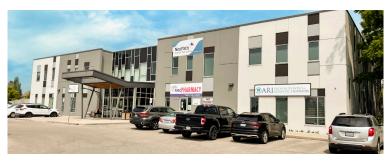

## ABOUT THE PROPERTY

Newer 2 storey professional medical/office building, located just west of Masonville Mall area.

| UNIT                                    | AVAILABLE SPACE  | ASKING RENT      | ADDITIONAL RENT      |
|-----------------------------------------|------------------|------------------|----------------------|
| 102                                     | Approx. 1,600 SF | \$26.00 PSF Net* | \$15.00 PSF (Est.)** |
| * 2.5% annual net rent escalation       |                  |                  |                      |
| **Inclusive of utilities and janitorial |                  |                  |                      |

- **Zoning:** RO2(24)
- Parking: Plenty of free spaces available on-site
- Signage: Pylon and directory board available
- · Current dental office
- Build-out includes reception and client waiting area, several patient rooms, file room, washroom, very nicely finished space
- Main floor end cap unit with direct exposure to Fanshawe Park Road and parking lot
- Fully wheelchair accessible
- Ideal space and building for medical or clinic type uses
- Building is professionally managed
- Rare north London leasing opportunity