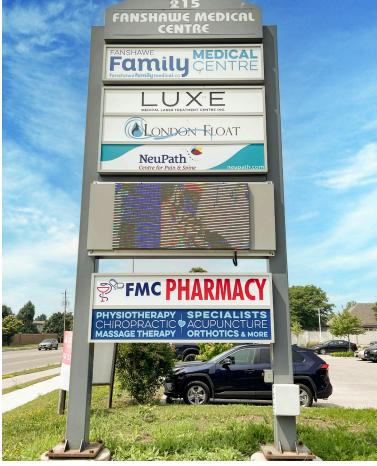

- **Zoning:** RO2(24)
- Parking: Plenty of free spaces available on-site
- Signage: Pylon and directory board available
- · Current dental office
- Build-out includes reception and client waiting area, several patient rooms, file room, washroom, very nicely finished space
- Main floor end cap unit with direct exposure to Fanshawe Park Road and parking lot
- Fully wheelchair accessible
- Ideal space and building for medical or clinic type uses
- Building is professionally managed
- Rare north London leasing opportunity