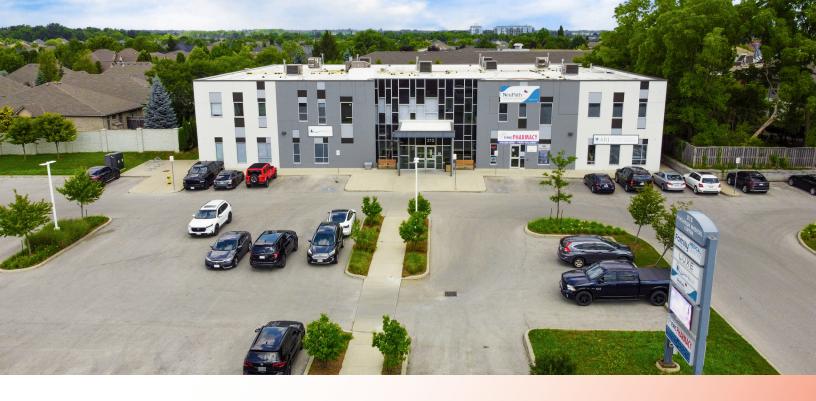

## ABOUT THE PROPERTY

Newer 2 storey professional medical/office building, located just west of Masonville Mall area.

| UNIT                                    | AVAILABLE SPACE  | ASKING RENT      | ADDITIONAL RENT      |
|-----------------------------------------|------------------|------------------|----------------------|
| 102                                     | Approx. 1,600 SF | \$26.00 PSF Net* | \$15.00 PSF (Est.)** |
| * 2.5% annual net rent escalation       |                  |                  |                      |
| **Inclusive of utilities and janitorial |                  |                  |                      |

- **Zoning:** RO2(24)
- Parking: Plenty of free spaces available on-site
- Signage: Pylon and directory board available
- · Current dental office
- Build-out includes reception and client waiting area, several patient rooms, file room, washroom, very nicely finished space
- Main floor end cap unit with direct exposure to Fanshawe Park Road and parking lot
- Fully wheelchair accessible
- Ideal space and building for medical or clinic type uses
- Building is professionally managed
- Rare north London leasing opportunity