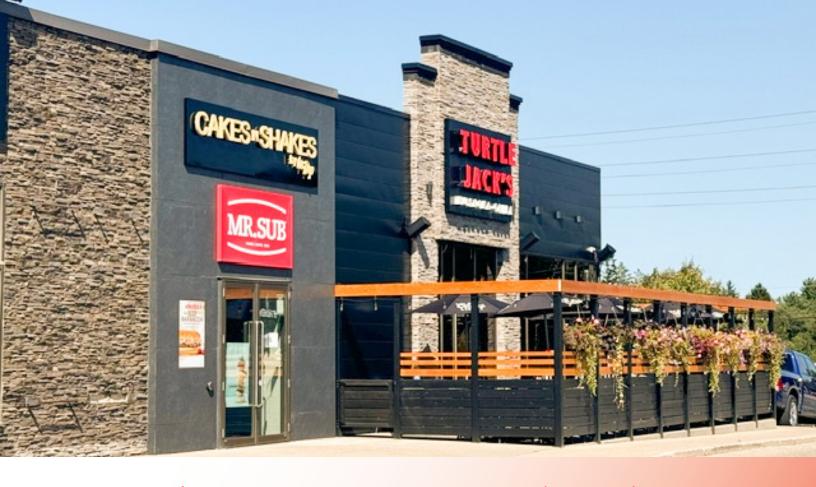

## **ABOUT THE PROPERTY**

Rare opportunity to lease a prime northwest London location

| UNIT | AVAILABLE SPACE  | ASKING RENT     | ADDITIONAL RENT    |
|------|------------------|-----------------|--------------------|
| 2    | Approx. 1,345 SF | \$25.00 PSF Net | \$14.33 PSF (Est.) |

- Zoning: NSA5(20) permits a wide range of uses
- Parking Available on-site
- Excellent exposure and accessibility
- Former Mr Sub location
- Utilities are separately metered in the tenant's name
- Other Tenants at the property include Turtle Jacks, Juniper Dress Boutique, Lost Cycle, Limeblu etc.
- Located directly at the corner of Fanshawe Park Road West and Wonderland Road North
- Just down the street from Masonville Mall, Walmart, Canadian Tire, Rona and the entire Smartcentres Development