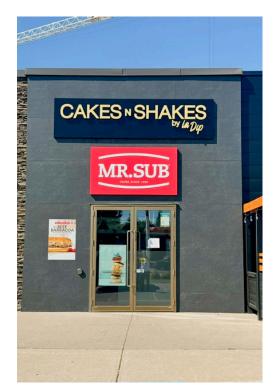

## **ABOUT THE PROPERTY**

Rare opportunity to lease a prime northwest London location

| UNIT | AVAILABLE SPACE  | ASKING RENT     | ADDITIONAL RENT    |
|------|------------------|-----------------|--------------------|
| 2    | Approx. 1,345 SF | \$25.00 PSF Net | \$14.33 PSF (Est.) |

- Zoning: NSA5(20) permits a wide range of uses
- Parking Available on-site
- Excellent exposure and accessibility
- Former Mr Sub location
- Utilities are separately metered in the tenant's name
- Other Tenants at the property include Turtle Jacks, Juniper Dress Boutique, Lost Cycle, Limeblu etc.
- Located directly at the corner of Fanshawe Park Road West and Wonderland Road North
- Just down the street from Masonville Mall, Walmart, Canadian Tire, Rona and the entire Smartcentres Development