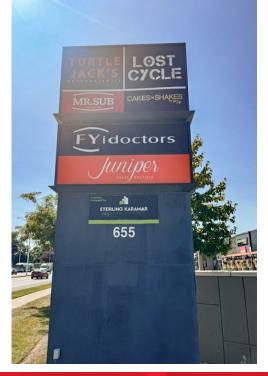

- Zoning: NSA5(20) permits a wide range of uses
- Parking Available on-site
- Excellent exposure and accessibility
- Former Mr Sub location
- Utilities are separately metered in the tenant's name
- Other Tenants at the property include Turtle Jacks, Juniper Dress Boutique, Lost Cycle, Limeblu etc.
- Located directly at the corner of Fanshawe Park Road West and Wonderland Road North
- Just down the street from Masonville Mall, Walmart, Canadian Tire, Rona and the entire Smartcentres Development