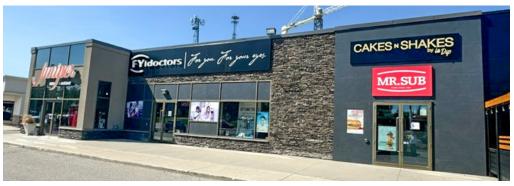

- Zoning: NSA5(20) permits a wide range of uses
- Parking Available on-site
- Excellent exposure and accessibility
- Former Mr Sub location
- Utilities are separately metered in the tenant's name
- Other Tenants at the property include Turtle Jacks, Juniper Dress Boutique, Lost Cycle, Limeblu etc.
- Located directly at the corner of Fanshawe Park Road West and Wonderland Road North
- Just down the street from Masonville Mall, Walmart, Canadian Tire, Rona and the entire Smartcentres Development