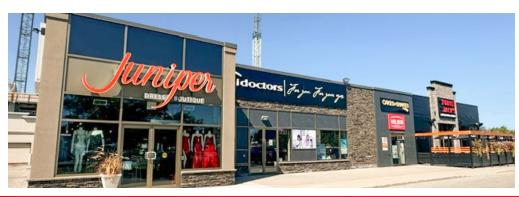

## **ABOUT THE PROPERTY**

Rare opportunity to lease a prime northwest London location

| UNIT | AVAILABLE SPACE  | ASKING RENT     | ADDITIONAL RENT    |
|------|------------------|-----------------|--------------------|
| 2    | Approx. 1,345 SF | \$25.00 PSF Net | \$14.33 PSF (Est.) |

- Zoning: NSA5(20) permits a wide range of uses
- Parking Available on-site
- Excellent exposure and accessibility
- Former Mr Sub location
- Utilities are separately metered in the tenant's name
- Other Tenants at the property include Turtle Jacks, Juniper Dress Boutique, Lost Cycle, Limeblu etc.
- Located directly at the corner of Fanshawe Park Road West and Wonderland Road North
- Just down the street from Masonville Mall, Walmart, Canadian Tire, Rona and the entire Smartcentres Development