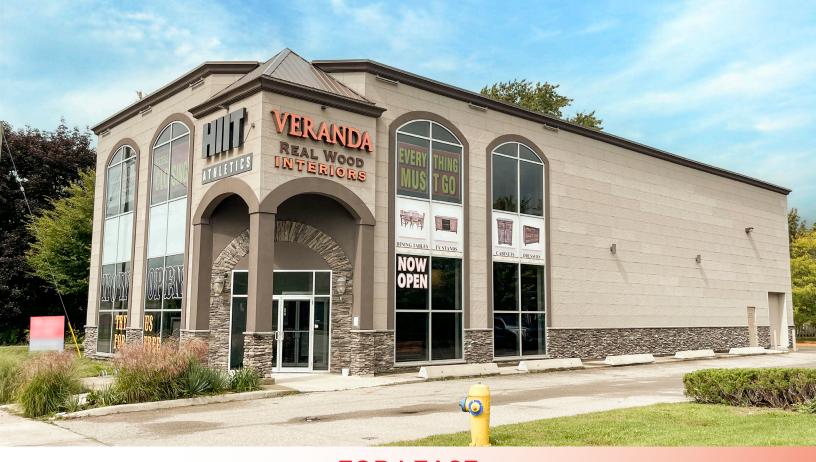

# FOR LEASE PRIME NORTHWEST LONDON PROFESSIONAL RETAIL/OFFICE

761 FANSHAWE PARK ROAD WEST

London, ON N6G 5B4

## **ABOUT THE PROPERTY**

Prime commercial space for lease in Northwest London located directly on Fanshawe Park Road West

| UNIT         | AVAILABLE SPACE | ASKING RENT | ADDITIONAL RENT |
|--------------|-----------------|-------------|-----------------|
| Second Floor | 5,000 SF        | \$20.00 PSF | \$8.50 PSF      |

- Space has excellent exposure and accessibility onto Fanshawe Park Road West in a high traffic location just west of Wonderland Road and east of Hyde Park Road
- Currently operating as Home Decor Store and Gym
- Other Tenants in the area include: Walmart, No Frills, Starbucks, Subway, SportCheck, Winners, Lowes, Canadian Tire, Shoppers Drug Mart etc.