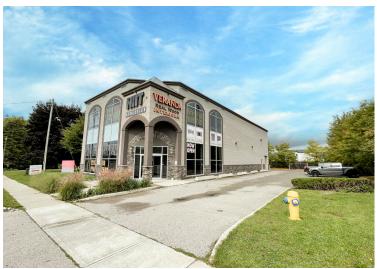

# FOR LEASE PRIME NORTHWEST LONDON PROFESSIONAL RETAIL/OFFICE

761 FANSHAWE PARK ROAD WEST

London, ON N6G 5B4

## **ABOUT THE PROPERTY**

Prime commercial space for lease in Northwest London located directly on Fanshawe Park Road West

| UNIT         | AVAILABLE SPACE | ASKING RENT | ADDITIONAL RENT |
|--------------|-----------------|-------------|-----------------|
| Second Floor | 5,000 SF        | \$20.00 PSF | \$8.50 PSF      |

- Space has excellent exposure and accessibility onto Fanshawe Park Road West in a high traffic location just west of Wonderland Road and east of Hyde Park Road
- Currently operating as Home Decor Store and Gym
- Other Tenants in the area include: Walmart, No Frills, Starbucks, Subway, SportCheck, Winners, Lowes, Canadian Tire, Shoppers Drug Mart etc.