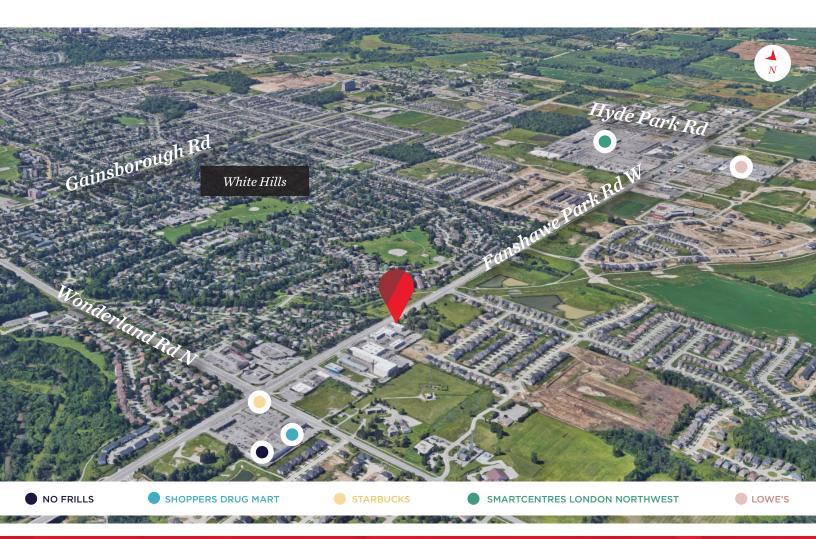

- Space has excellent exposure and accessibility onto Fanshawe Park Road West in a high traffic location just west of Wonderland Road and east of Hyde Park Road
- Currently operating as Home Decor Store and Gym
- Other Tenants in the area include: Walmart, No Frills, Starbucks, Subway, SportCheck, Winners, Lowes, Canadian Tire, Shoppers Drug Mart etc.