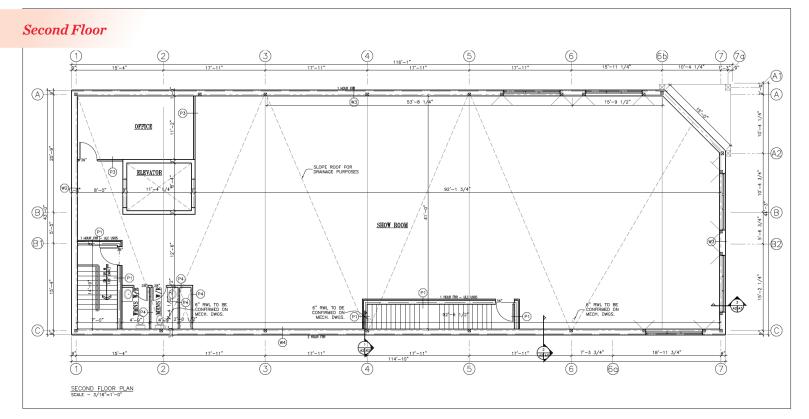

## **ABOUT THE PROPERTY**

Prime commercial space for lease in Northwest London located directly on Fanshawe Park Road West

| UNIT         | AVAILABLE SPACE | ASKING RENT | ADDITIONAL RENT |
|--------------|-----------------|-------------|-----------------|
| Second Floor | 5,000 SF        | \$20.00 PSF | \$8.50 PSF      |

## PROPERTY IMAGES | FLOOR PLAN

TYLER DESJARDINE
Sales Representative

519 438 5403

tyler.desjardine@cushwakeswo.com

CUSHMAN & WAKEFIELD SOUTHWESTERN ONTARIO 850 Medway Park Dr, Suite 201 London, Ontario N6G 5C6 www.cushwakeswo.com