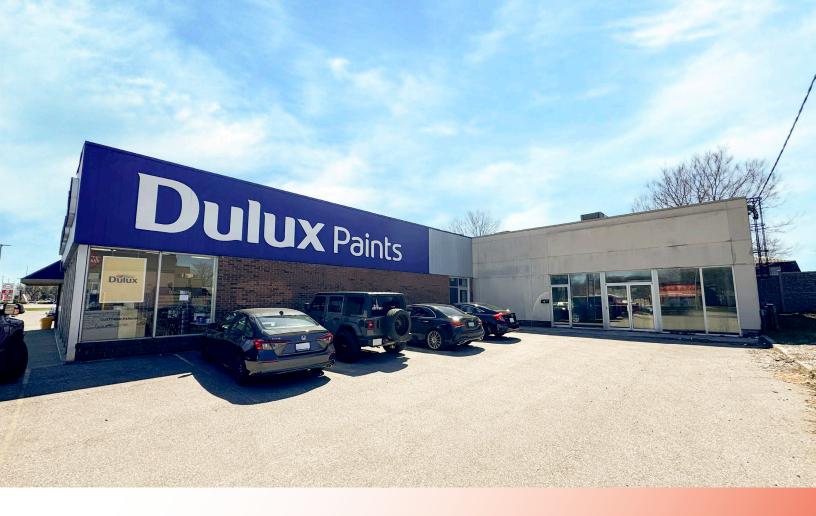

PRIME NORTHEAST LONDON COMMERCIAL SPACE | FOR LEASE

## HIGHBURY AVENUE NORTH

London, ON N5Y1A6

## ABOUT THE PROPERTY

Prime Northeast London commercial space on Highbury Avenue North just south of Huron Street

| UNIT | AVAILABLE SPACE | ASKING RENT     | ADDITIONAL RENT |
|------|-----------------|-----------------|-----------------|
| 2B   | 1,399 SF        | \$26.00 PSF Net | \$9.38 PSF      |