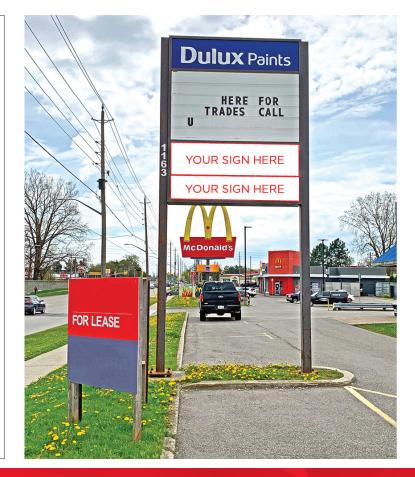

- Zoning: HS2 permits a wide range of uses such as office, retail, restaurants, financial institutions, animal hospital, personal service, convenience stores, etc.
- Parking: Plenty of on-site spaces available for free
- Signage: Pylon and building signage available

- Approx. 1,810 SF lower level free of charge
- High traffic area
- Located between McDonald's and Tim Hortons
- · Utilities separately metered

**TYLER DESJARDINE** 

Sales Representative 519 438 5403

tyler.desjardine@cushwakeswo.com