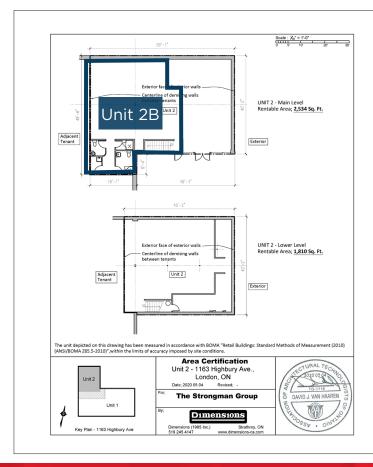

## ABOUT THE PROPERTY

Prime Northeast London commercial space on Highbury Avenue North just south of Huron Street

| UNIT | AVAILABLE SPACE | ASKING RENT     | ADDITIONAL RENT |
|------|-----------------|-----------------|-----------------|
| 2B   | 1,399 SF        | \$26.00 PSF Net | \$9.38 PSF      |

- Approx. 1,810 SF lower level free of charge
- High traffic area
- Located between McDonald's and Tim Hortons
- · Utilities separately metered

**TYLER DESJARDINE** 

Sales Representative 519 438 5403

tyler.desjardine@cushwakeswo.com