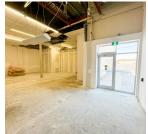

## ABOUT THE PROPERTY

Prime Northeast London commercial space on Highbury Avenue North just south of Huron Street

| UNIT | AVAILABLE SPACE | ASKING RENT     | ADDITIONAL RENT |
|------|-----------------|-----------------|-----------------|
| 2B   | 1,399 SF        | \$26.00 PSF Net | \$9.38 PSF      |

- Approx. 1,810 SF lower level free of charge
- High traffic area
- Located between McDonald's and Tim Hortons
- · Utilities separately metered

**TYLER DESJARDINE** 

Sales Representative 519 438 5403

tyler.desjardine@cushwakeswo.com