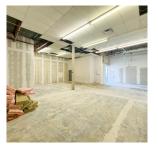

## ABOUT THE PROPERTY

Prime Northeast London commercial space on Highbury Avenue North just south of Huron Street

| UNIT | AVAILABLE SPACE | ASKING RENT     | ADDITIONAL RENT |
|------|-----------------|-----------------|-----------------|
| 2B   | 1,399 SF        | \$26.00 PSF Net | \$9.38 PSF      |

- Approx. 1,810 SF lower level free of charge
- High traffic area
- Located between McDonald's and Tim Hortons
- · Utilities separately metered

**TYLER DESJARDINE** 

Sales Representative 519 438 5403

tyler.desjardine@cushwakeswo.com