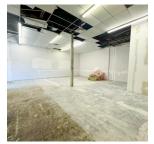

## ABOUT THE PROPERTY

Prime Northeast London commercial space on Highbury Avenue North just south of Huron Street

| UNIT | AVAILABLE SPACE | ASKING RENT     | ADDITIONAL RENT |
|------|-----------------|-----------------|-----------------|
| 2B   | 1,399 SF        | \$26.00 PSF Net | \$9.38 PSF      |

- Approx. 1,810 SF lower level free of charge
- High traffic area
- Located between McDonald's and Tim Hortons
- · Utilities separately metered

**TYLER DESJARDINE** 

Sales Representative 519 438 5403

tyler.desjardine@cushwakeswo.com