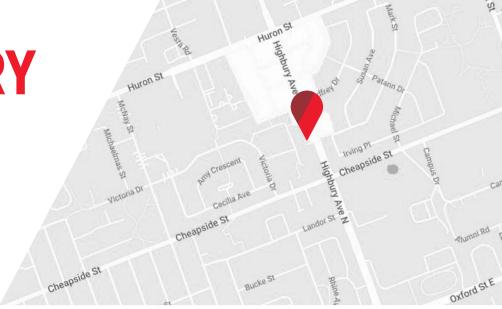

PRIME NORTHEAST LONDON COMMERCIAL SPACE | FOR LEASE

## HIGHBURY AVENUE NORTH

London, ON N5Y1A6





## ABOUT THE PROPERTY

Prime Northeast London commercial space on Highbury Avenue North just south of Huron Street

| UNIT | AVAILABLE SPACE | ASKING RENT     | ADDITIONAL RENT |
|------|-----------------|-----------------|-----------------|
| 2B   | 1,399 SF        | \$26.00 PSF Net | \$9.38 PSF      |

- Zoning: HS2 permits a wide range of uses such as office, retail, restaurants, financial institutions, animal hospital, personal service, convenience stores, etc.
- Parking: Plenty of on-site spaces available for free
- Signage: Pylon and building signage available

- Approx. 1,810 SF lower level free of charge
- High traffic area
- Located between McDonald's and Tim Hortons
- · Utilities separately metered















**TYLER DESJARDINE** 

Sales Representative 519 438 5403

tyler