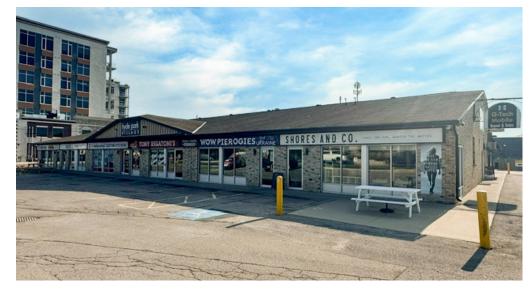

## **ABOUT THE PROPERTY**

Prime northwest London commercial/retail/office/medical/dental space available for lease.

| UNIT | AVAILABLE SPACE | ASKING RENT     | ADDITIONAL RENT    |
|------|-----------------|-----------------|--------------------|
| 2    | 1,032 SF        | \$24.00 PSF Net | \$13.75 PSF (Est.) |
| 9    | 808 SF          | \$18.00 PSF Net | \$13.75 PSF (Est.) |

- Zoning: BDC permits a wide range of uses
- Unit 9 located on the backside of the building
- Short term leases
- Utilities are separately metered in the tenant's name
- Located directly on Hyde Park Road, just north of Gainsborough Road in northwest London
- Down the street from Walmart, Canadian Tire,
   Rona and the entire Smartcentres Development
- Do not go direct to the building.