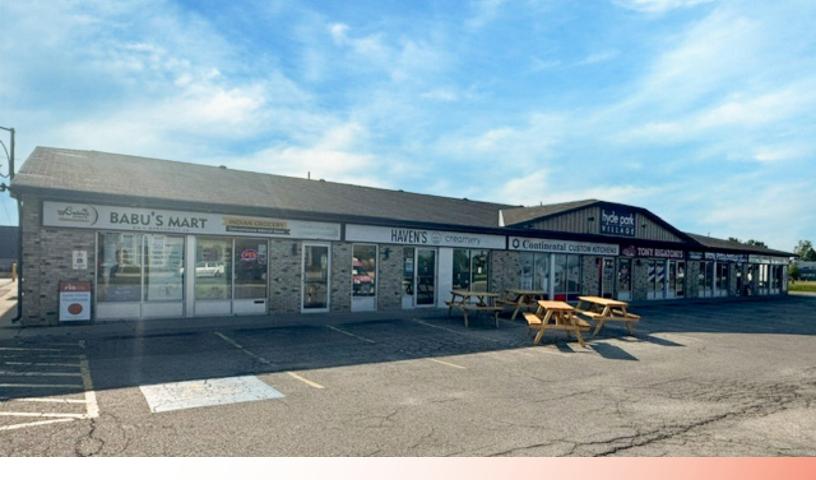

## **ABOUT THE PROPERTY**

Prime northwest London commercial/retail/office/medical/dental space available for lease.

| UNIT | AVAILABLE SPACE | ASKING RENT     | ADDITIONAL RENT    |
|------|-----------------|-----------------|--------------------|
| 2    | 1,032 SF        | \$24.00 PSF Net | \$13.75 PSF (Est.) |
| 9    | 808 SF          | \$18.00 PSF Net | \$13.75 PSF (Est.) |

- Zoning: BDC permits a wide range of uses
- Unit 9 located on the backside of the building
- Short term leases
- Utilities are separately metered in the tenant's name
- Located directly on Hyde Park Road, just north of Gainsborough Road in northwest London
- Down the street from Walmart, Canadian Tire,
   Rona and the entire Smartcentres Development
- Do not go direct to the building.