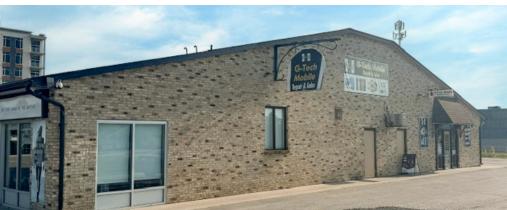

## **ABOUT THE PROPERTY**

Prime northwest London commercial/retail/office/medical/dental space available for lease.

| UNIT | AVAILABLE SPACE | ASKING RENT     | ADDITIONAL RENT    |
|------|-----------------|-----------------|--------------------|
| 2    | 1,032 SF        | \$24.00 PSF Net | \$13.75 PSF (Est.) |
| 9    | 808 SF          | \$18.00 PSF Net | \$13.75 PSF (Est.) |

- Zoning: BDC permits a wide range of uses
- Unit 9 located on the backside of the building
- Short term leases
- Utilities are separately metered in the tenant's name
- Located directly on Hyde Park Road, just north of Gainsborough Road in northwest London
- Down the street from Walmart, Canadian Tire,
   Rona and the entire Smartcentres Development
- Do not go direct to the building.