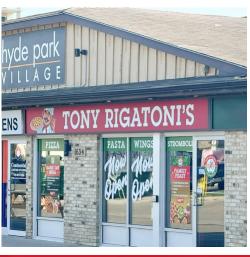

- Zoning: BDC permits a wide range of uses
- Former pizza takeout restaurant
- Short term leases
- Utilities are separately metered in the tenant's name
- Chattels and equipment currently in place must be purchased
- Located directly on Hyde Park Road, just north of Gainsborough Road in Northwest London
- Down the street from Walmart, Canadian Tire,
  Rona and the entire Smartcentres Development