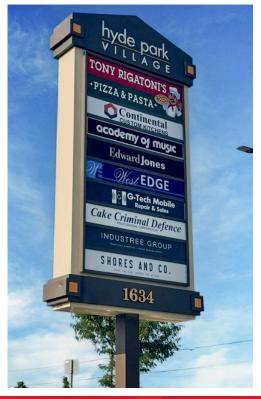

- Zoning: BDC permits a wide range of uses
- Former pizza takeout restaurant
- Short term leases
- Utilities are separately metered in the tenant's name
- Chattels and equipment currently in place must be purchased
- Located directly on Hyde Park Road, just north of Gainsborough Road in Northwest London
- Down the street from Walmart, Canadian Tire,
  Rona and the entire Smartcentres Development