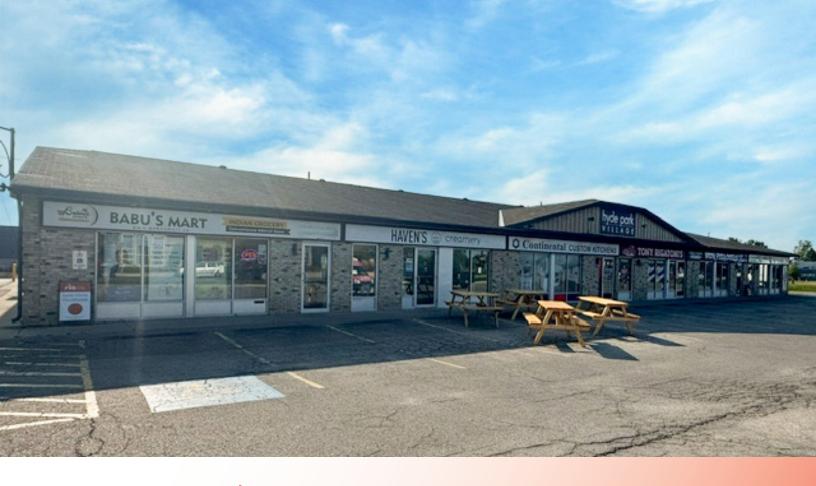

## **ABOUT THE PROPERTY**

Prime northwest London commercial/retail space available for sublease

| UNIT | AVAILABLE SPACE  | ASKING RENT    | ADDITIONAL RENT    |
|------|------------------|----------------|--------------------|
| 4    | Approx. 2,042 SF | \$7.25 PSF Net | \$13.75 PSF (Est.) |

- Zoning: BDC permits a wide range of uses
- Former pizza takeout restaurant
- Short term leases
- Utilities are separately metered in the tenant's name
- Chattels and equipment currently in place must be purchased
- Located directly on Hyde Park Road, just north of Gainsborough Road in Northwest London
- Down the street from Walmart, Canadian Tire,
  Rona and the entire Smartcentres Development