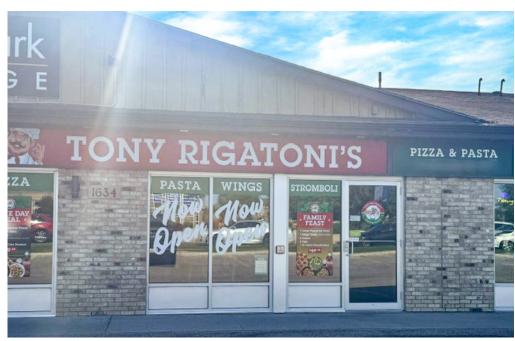

- Zoning: BDC permits a wide range of uses
- Former pizza takeout restaurant
- Short term leases
- Utilities are separately metered in the tenant's name
- Chattels and equipment currently in place must be purchased
- Located directly on Hyde Park Road, just north of Gainsborough Road in Northwest London
- Down the street from Walmart, Canadian Tire,
  Rona and the entire Smartcentres Development