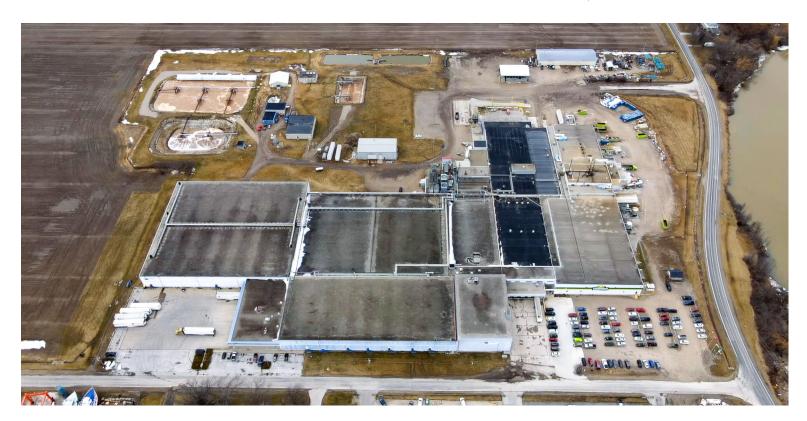

# PROPERTY DETAILS

Food grade production/warehouse facility for lease in one of the largest integrated infrastructure food hubs in Southwestern Ontario. Facility is HACCP & NSF certified and FDA registered

# **PROPERTY IMAGES**