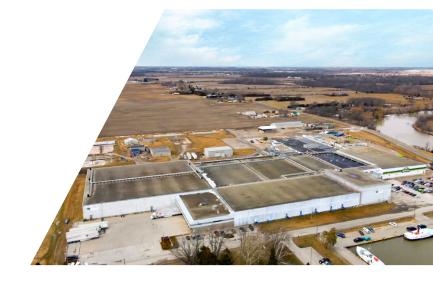

# PROPERTY DETAILS

Food grade production/warehouse facility for lease in one of the largest integrated infrastructure food hubs in Southwestern Ontario. Facility is HACCP & NSF certified and FDA registered

# **PROPERTY IMAGES**