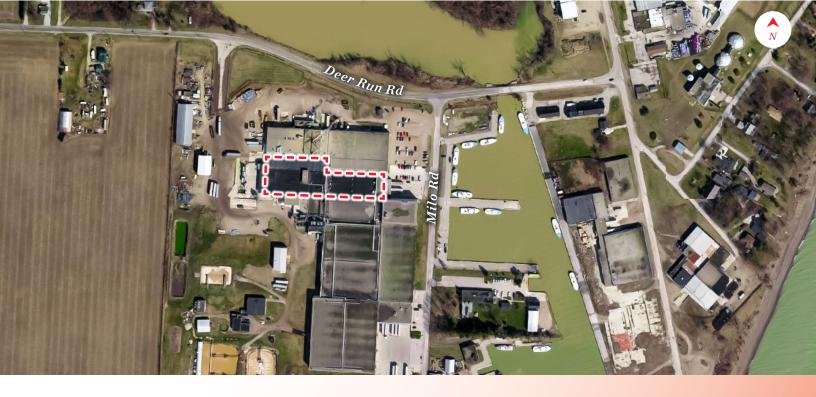

# PROPERTY DETAILS

Food grade production/warehouse facility for lease in one of the largest integrated infrastructure food hubs in Southwestern Ontario. Facility is HACCP & NSF certified and FDA registered

| AVAILABLE SPACE | ASKING RENT    | ADDITIONAL RENT |
|-----------------|----------------|-----------------|
| 47,536 SF       | \$8.80 PSF Net | \$2.50 PSF      |

- Zoning: M1
- Parking: 25 trailer stalls
- 5,688 SF of former freezer space, offering potential for repurposing or upgrades
- Premises is inclusive of 2<sup>nd</sup> floor storage space

# **FLOOR PLAN**