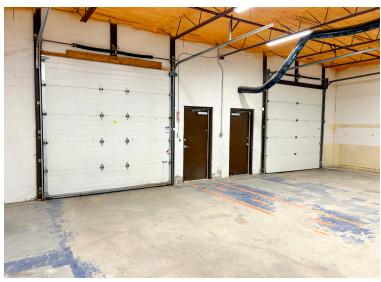

## **ABOUT THE PROPERTY**

Excellent lease opportunity in an established multi-tenant industrial/commercial building

| 5 2,400 SF \$11.00 PSF Net \$4.25 PSF* | UNIT | AVAILABLE SPACE | ASKING RENT     | ADDITIONAL RENT |
|----------------------------------------|------|-----------------|-----------------|-----------------|
|                                        | 5    | 2,400 SF        | \$11.00 PSF Net | \$4.25 PSF*     |

\*Inclusive of maintenance, insurance, landscaping, snow removal, property taxes and management

- Zoning: RSC3/RSC5(9) Permits a wide range of industrial and other commercial uses
- Parking: Ample on-site spaces available for staff and customers
- Central location provides good access throughout London