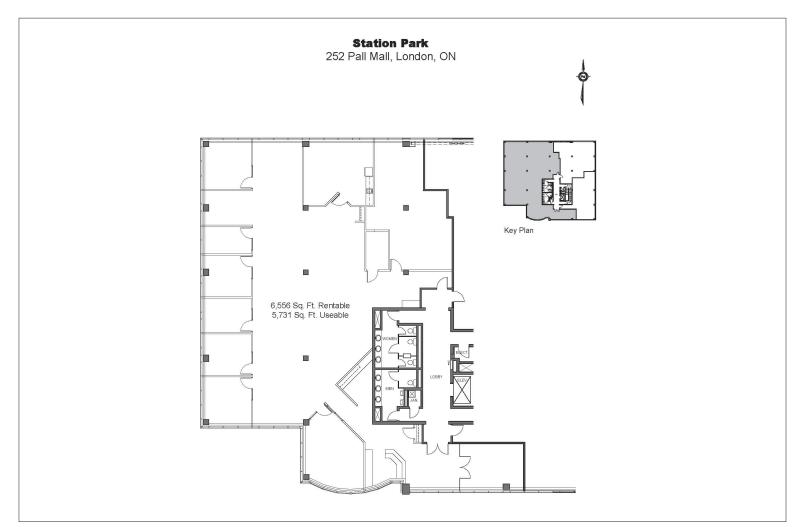

## **ABOUT THE PROPERTY**

Downtown professional office building, located on Pall Mall Street between Richmond and Waterloo Street

| UNIT                                            | AVAILABLE SPACE | ASKING RENT     | ADDITIONAL RENT           |
|-------------------------------------------------|-----------------|-----------------|---------------------------|
| 302                                             | 6,556 SF        | \$14.00 PSF Net | \$14.08 (Projected 2024)* |
| *Inclusive of utilities and in-suite janitorial |                 |                 |                           |

- Zoning: OF1, H24 permits general office uses as well as medical/dental offices
- Parking: Available on-site above ground and underground
- Unit consists of a mix of private office, open concept and boardroom
- Attractive 4-storey office building