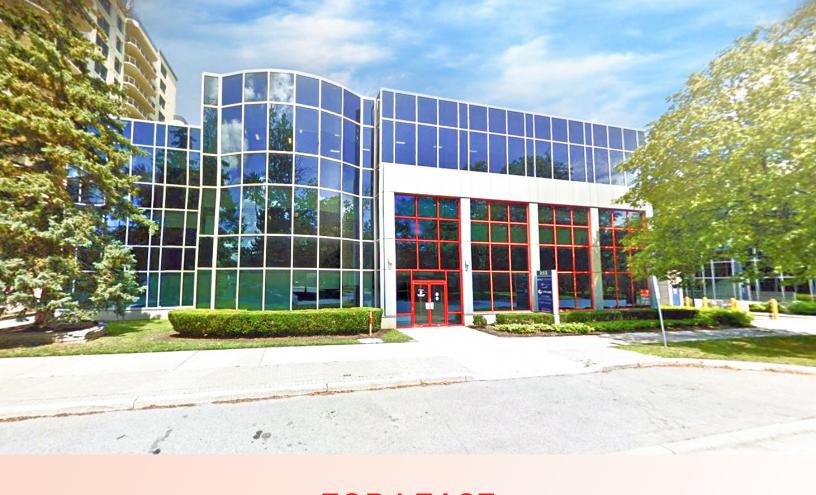

## FOR LEASE DOWNTOWN PROFESSIONAL OFFICE BUILDING

- Zoning: OF1, H24 permits general office uses as well as medical/dental offices
- Parking: Available on-site above ground and underground
- Unit consists of a mix of private office, open concept and boardroom
- Attractive 4-storey office building