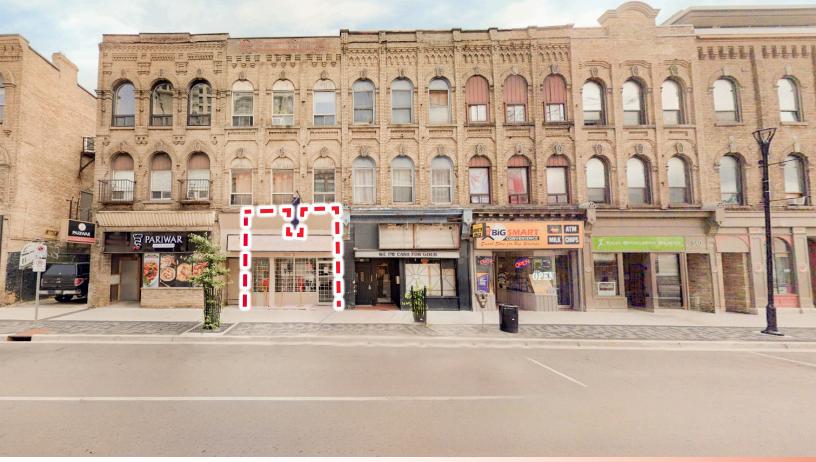

## **ABOUT THE PROPERTY**

Prime retail/office space for lease located on Richmond Street, just south of King Street

| AVAILABLE SPACE  | ASKING RENT     | ADDITIONAL RENT   |
|------------------|-----------------|-------------------|
| Approx. 1,150 SF | \$14.00 PSF Net | \$5.25 PSF (Est.) |

- Zoning: DA1 Permits a wide range of uses, such as, retail, offices, bake shops, personal service establishments, restaurant, studios etc.
- Parking 1 space available on-site
- Approx. \$1,845 per month + utilities + HST
- Space available Nov 1st, 2024

- Former beauty salon establishment
- Nicely finished space
- Building professionally managed and maintained
- Large bright windows at the front of the space
- Utilities separately metered in tenant's name
- Great exposure onto Richmond Street