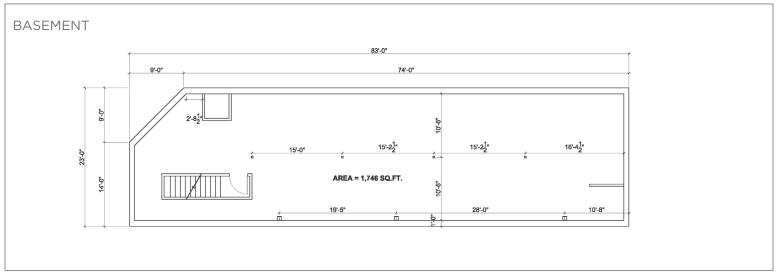

#### **OFFICE UNITS**

| UNIT        | AVAILABLE SPACE  | ASKING RENT     | ADD'L, RENT        | ADD'L, COMMENTS         |
|-------------|------------------|-----------------|--------------------|-------------------------|
| MAIN FLOOR  | Approx. 1,742 SF | \$12.00 PSF Net | \$6.75 PSF (Est.)* | \$2,721 per month + HST |
| LOWER LEVEL | Approx. 1,742 SF | \$7.00 PSF Net  | \$6.75 PSF (Est.)* | \$1,996 per month + HST |
|             |                  |                 |                    |                         |

## **FLOOR PLANS**

TYLER DESJARDINE

Sales Representative 519 438 5403

tyler.desjardine@cushwakeswo.com

CUSHMAN & WAKEFIELD SOUTHWESTERN ONTARIO 850 Medway Park Dr, Suite 201 London, Ontario N6G 5C6 www.cushwakeswo.com