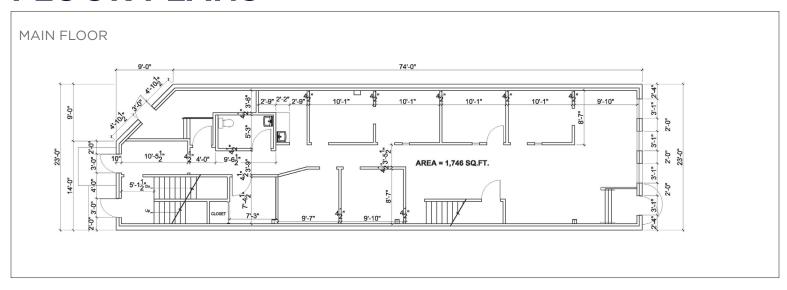

#### **OFFICE UNITS**

| UNIT        | AVAILABLE SPACE  | ASKING RENT     | ADD'L, RENT        | ADD'L, COMMENTS         |
|-------------|------------------|-----------------|--------------------|-------------------------|
| MAIN FLOOR  | Approx. 1,742 SF | \$12.00 PSF Net | \$6.75 PSF (Est.)* | \$2,721 per month + HST |
| LOWER LEVEL | Approx. 1,742 SF | \$7.00 PSF Net  | \$6.75 PSF (Est.)* | \$1,996 per month + HST |
|             |                  |                 |                    |                         |

## **FLOOR PLANS**

TYLER DESJARDINE

Sales Representative 519 438 5403

tyler.desjardine@cushwakeswo.com

CUSHMAN & WAKEFIELD SOUTHWESTERN ONTARIO 850 Medway Park Dr, Suite 201 London, Ontario N6G 5C6 www.cushwakeswo.com