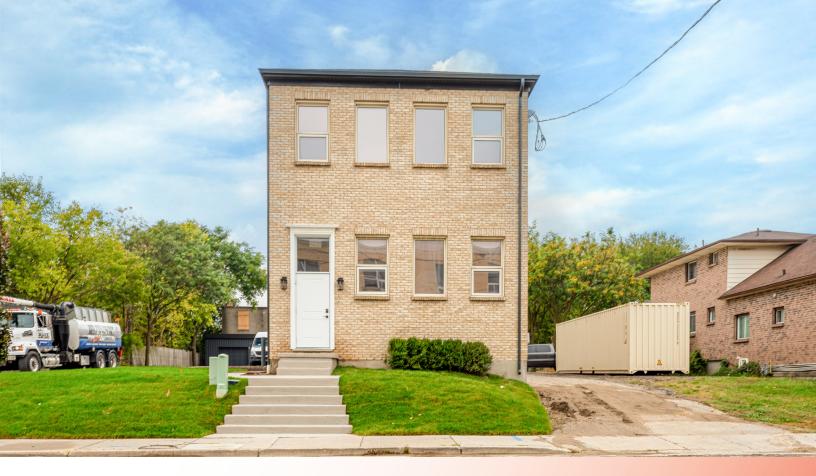

**FOR LEASE**PRIME DOWNTOWN OFFICE/WAREHOUSE/STORAGE BUILDING

# 180 SIMCOE STREET

London, ON N6B 1H9

### ABOUT THE PROPERTY

Prime downtown commercial/office building with rear storage/warehouse units available for lease

- Zoning: RO1
- Former Labatts offices
- Excellent for professional office/medical/clinics, tech companies etc.
- Landlord completely renovated and updated the interior of the building
- Alarm/security system is in place

# PRIME LOCATION

In close proximity to Richmond Row