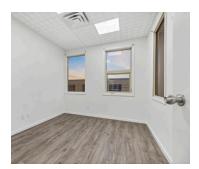

### ABOUT THE PROPERTY

Prime downtown commercial/office building with rear storage/warehouse units available for lease

- Zoning: RO1
- Former Labatts offices
- Excellent for professional office/medical/clinics, tech companies etc.
- Landlord completely renovated and updated the interior of the building
- Alarm/security system is in place

#### **OFFICE UNITS**

| UNIT        | AVAILABLE SPACE  | ASKING RENT     | ADD'L, RENT        | ADD'L, COMMENTS         |
|-------------|------------------|-----------------|--------------------|-------------------------|
| MAIN FLOOR  | Approx. 1,742 SF | \$12.00 PSF Net | \$6.75 PSF (Est.)* | \$2,721 per month + HST |
| LOWER LEVEL | Approx. 1,742 SF | \$7.00 PSF Net  | \$6.75 PSF (Est.)* | \$1,996 per month + HST |
|             |                  |                 |                    |                         |

# OPEN CONCEPT LAYOUT

Allowing a collaborative, versatile space