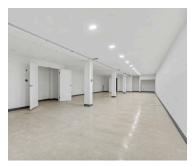

### **WAREHOUSE/STORAGE UNITS**

| UNIT | AVAILABLE SPACE | ASKING RENT             | ADD'L, COMMENTS     |
|------|-----------------|-------------------------|---------------------|
| А    | 446 SF          | \$950 per month + HST   | Grade loading door  |
| В    | 731 SF          | \$1,460 per month + HST | Grade loading doors |
| С    | 848 SF          | \$1,825 per month + HST | Grade loading doors |

# OPEN CONCEPT LAYOUT

Allowing a collaborative, versatile space