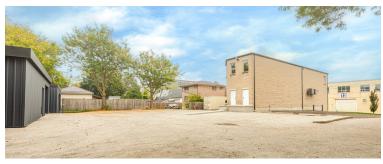

**FOR LEASE**PRIME DOWNTOWN OFFICE/WAREHOUSE/STORAGE BUILDING

# 180 SIMCOE STREET

London, ON N6B 1H9

### ABOUT THE PROPERTY

Prime downtown commercial/office building with rear storage/warehouse units available for lease

- Zoning: RO1
- Former Labatts offices
- Excellent for professional office/medical/clinics, tech companies etc.
- Landlord completely renovated and updated the interior of the building
- Alarm/security system is in place

### AMPLE PARKING ONSITE

Available on-site for free

# PRIME LOCATION

In close proximity to Richmond Row