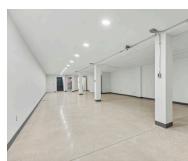

### **WAREHOUSE/STORAGE UNITS**

| UNIT | AVAILABLE SPACE | ASKING RENT             | ADD'L, COMMENTS     |
|------|-----------------|-------------------------|---------------------|
| А    | 446 SF          | \$950 per month + HST   | Grade loading door  |
| В    | 731 SF          | \$1,460 per month + HST | Grade loading doors |
| С    | 848 SF          | \$1,825 per month + HST | Grade loading doors |

# OPEN CONCEPT LAYOUT

Allowing a collaborative, versatile space