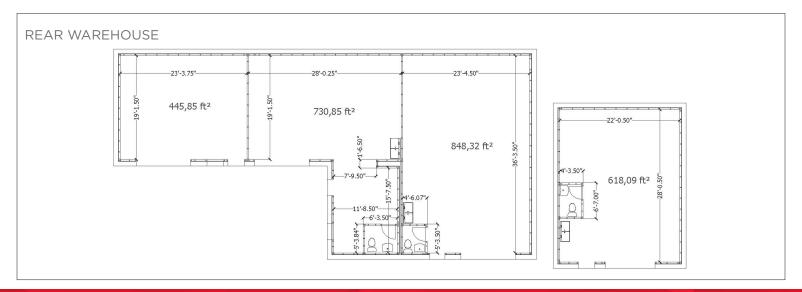

### **WAREHOUSE/STORAGE UNITS**

| UNIT | AVAILABLE SPACE | ASKING RENT             | ADD'L, COMMENTS     |
|------|-----------------|-------------------------|---------------------|
| А    | 446 SF          | \$950 per month + HST   | Grade loading door  |
| В    | 731 SF          | \$1,460 per month + HST | Grade loading doors |
| С    | 848 SF          | \$1,825 per month + HST | Grade loading doors |

## **FLOOR PLANS**

TYLER DESJARDINE

Sales Representative 519 438 5403

tyler.desjardine@cushwakeswo.com

CUSHMAN & WAKEFIELD SOUTHWESTERN ONTARIO 850 Medway Park Dr, Suite 201 London, Ontario N6G 5C6 www.cushwakeswo.com