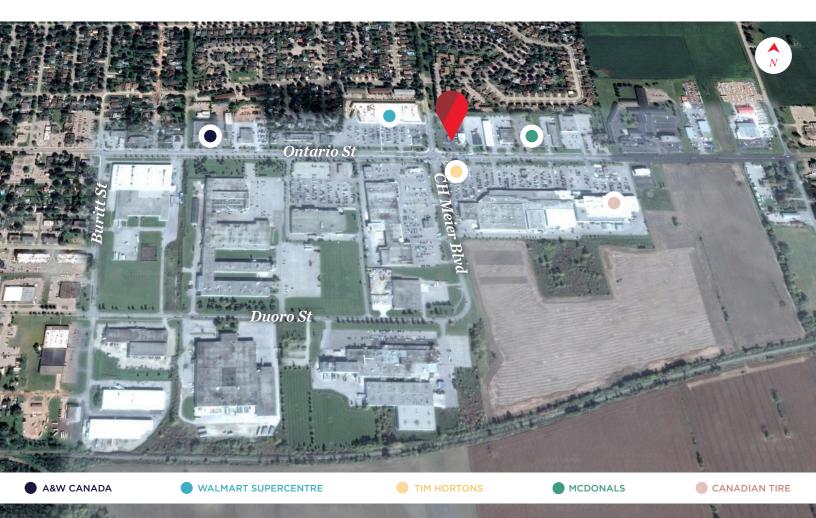

## SITE PLAN

TYLER DESJARDINE
Sales Representative

519 438 5403

tyler.desjardine@cushwakeswo.com

CUSHMAN & WAKEFIELD SOUTHWESTERN ONTARIO 850 Medway Park Dr, Suite 201 London, Ontario N6G 5C6 www.cushwakeswo.com

Southwestern Ontario

- Zoning C2: Permits a wide range of uses
- Fully air conditioned
- On-site free parking
- Excellent daily traffic count, exposure and accessibility
- · Building professionally managed and maintained
- Former Scotiabank location, which also included a drivethru
- Located in the heart of Stratford's main retail node in the City
- Beside Walmart, Crabby Joes restaurant, River Dental, RBC and several other national tenants along Ontario Street
- Directly at the corner of Ontario Street and CH Meier Boulevard