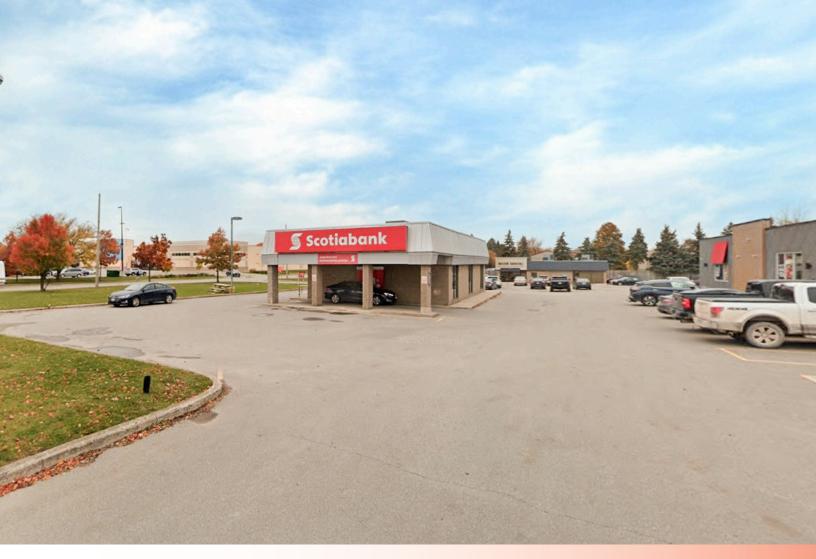

## **ABOUT THE PROPERTY**

Prime freestanding commercial retail/office/medical building available in Stratford ON.

| UNIT | AVAILABLE SPACE  | ASKING RENT     | ADDITIONAL RENT                |
|------|------------------|-----------------|--------------------------------|
| 171  | Approx. 1,600 SF | \$40.00 PSF Net | \$12.00 PSF (Est.) + utilities |

- Zoning C2: Permits a wide range of uses
- Fully air conditioned
- On-site free parking
- Excellent daily traffic count, exposure and accessibility
- · Building professionally managed and maintained
- Former Scotiabank location, which also included a drivethru
- Located in the heart of Stratford's main retail node in the City
- Beside Walmart, Crabby Joes restaurant, River Dental, RBC and several other national tenants along Ontario Street
- Directly at the corner of Ontario Street and CH Meier Boulevard