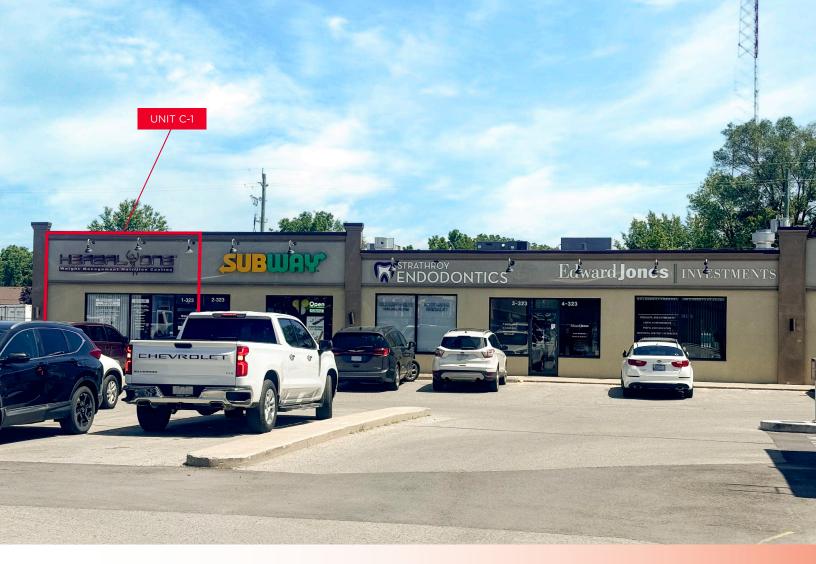

PRIME COMMERCIAL SPACE IN THE SOUTH END OF STRATHROY | FOR LEASE

Strathroy, ON N7G 2P4

## **ABOUT THE PROPERTY**

Prime commercial space for lease in the south end of Strathroy, ON

| UNIT | AVAILABLE SPACE  | ASKING RENT     | ADDITIONAL RENT (TMI) |
|------|------------------|-----------------|-----------------------|
| C-1  | Approx. 1,200 SF | \$25.00 PSF Net | \$9.00 PSF (Est.)     |

- Zoning: C2-4 permits a wide range of uses: retail, restaurants, offices, etc.
- Updated building facade
- Excellent exposure, signage and accessibility
- Utilities are separately metered in the tenant's name
- End cap unit in one of the busiest plazas in Strathroy