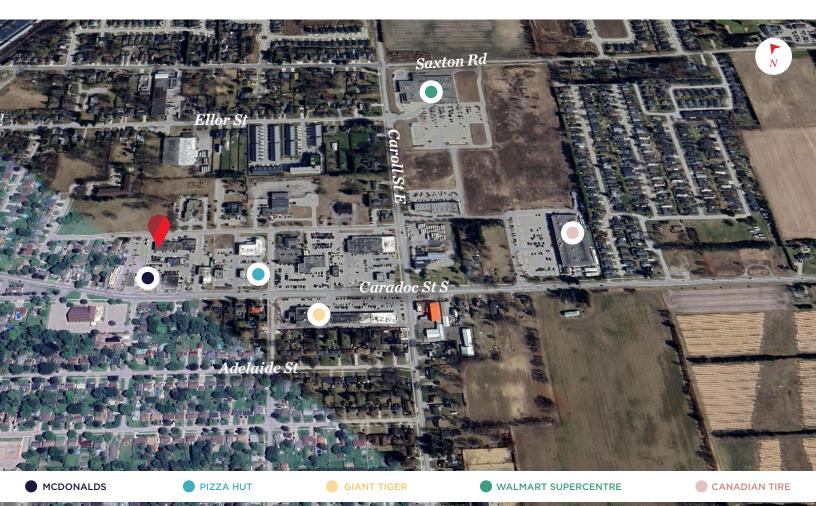

- Well maintained and professionally managed plaza situated in the main commercial node of Strathroy
- Other tenants in the plaza include: Crabby Joes, M7M Meats, Popeyes, Subway, Stacked Restaurant, Dairy Queen, Shelbys, Edward Jones, Dental office, TD, Pure Water, Luxury Nails, etc.
- Just down the street from Walmart, Canadian Tire, Staples, Giant Tiger etc.