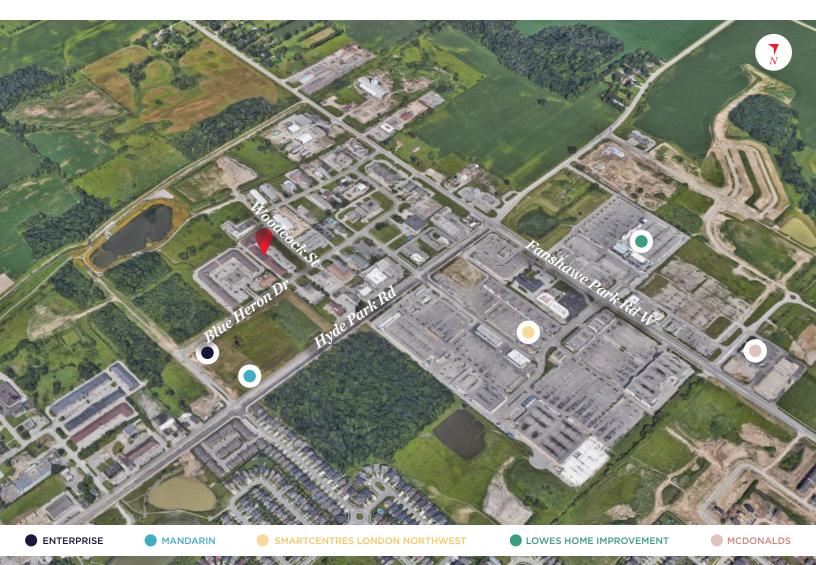

- Utilities are separately metered in the tenant's name
- Space consists of private offices, washroom, boardroom, reception etc.
- Unit has direct exposure and access to Woodcock Street and Blue Heron Drive