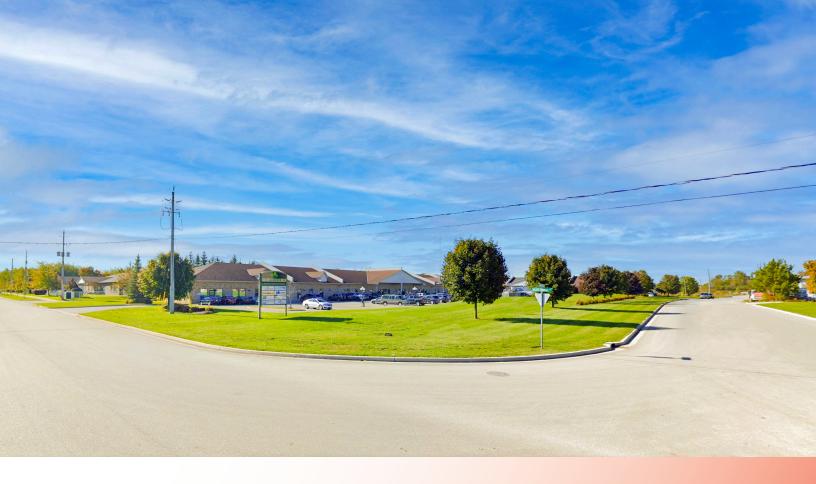

## **ABOUT THE PROPERTY**

Prime commercial/office space available for lease in northwest London

| UNITS | AVAILABLE SPACE  | ASKING RENT     | ADDITIONAL RENT   |
|-------|------------------|-----------------|-------------------|
| 22-23 | Approx. 3,000 SF | \$14.50 PSF Net | \$7.50 PSF (Est.) |

- Zoning: LI1(8) Permits a wide range of uses
- Parking Available on-site for free
- Signage Signband and pylon available
- Very nicely finished end cap office unit with plenty of natural light
- Property is professionally owned and managed

- Utilities are separately metered in the tenant's name
- Space consists of private offices, washroom, boardroom, reception etc.
- Unit has direct exposure and access to Woodcock Street and Blue Heron Drive