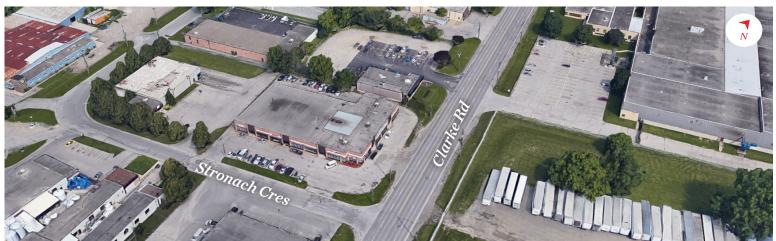

## **ABOUT THE PROPERTY**

Prime light industrial/warehouse/commercial building for lease in northeast London

| UNIT | AVAILABLE SPACE  | ASKING NET RENT            | ADDITIONAL RENT |
|------|------------------|----------------------------|-----------------|
| 4    | Approx. 2,370 SF | \$10.50 PSF Net escalating | \$3.50 PSF      |

- Zoning: RSC2/RSC4/LI7 permits a wide range of uses
- Clear Height: 16'
- Grade Level Loading Door: 1
- Front showroom, with a couple of offices and rear storage/shipping area
- Gas heat
- Utilities separately metered in tenant's name
- Located at the corner of Clarke Road and Stronach Crescent in Northeast London
- Quick access to Veterans Memorial Highway and Highway 401