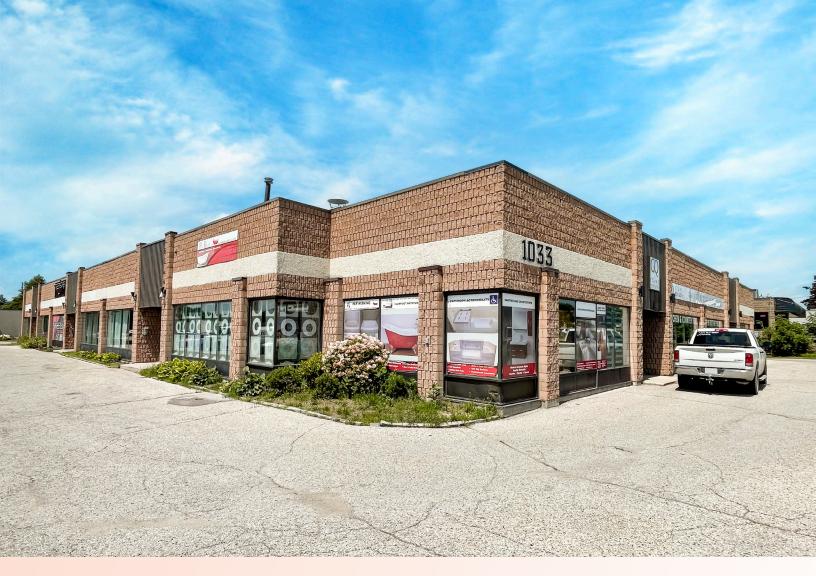

## 1033 CLARKE ROAD UNIT 4

London, ON N5V 3B3

## **ABOUT THE PROPERTY**

Prime light industrial/warehouse/commercial building for lease in northeast London

| UNIT | AVAILABLE SPACE  | ASKING NET RENT            | ADDITIONAL RENT |
|------|------------------|----------------------------|-----------------|
| 4    | Approx. 2,370 SF | \$10.50 PSF Net escalating | \$3.50 PSF      |

- Zoning: RSC2/RSC4/LI7 permits a wide range of uses
- Clear Height: 16'
- Grade Level Loading Door: 1
- Front showroom, with a couple of offices and rear storage/shipping area
- Gas heat
- Utilities separately metered in tenant's name
- Located at the corner of Clarke Road and Stronach Crescent in Northeast London
- Quick access to Veterans Memorial Highway and Highway 401