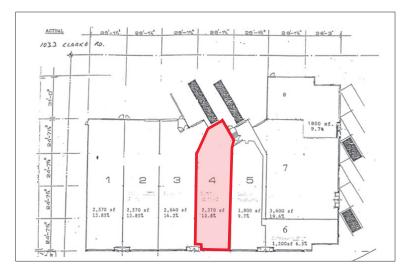

## **ABOUT THE PROPERTY**

Prime light industrial/warehouse/commercial building for lease in northeast London

| UNIT | AVAILABLE SPACE  | ASKING NET RENT            | ADDITIONAL RENT |
|------|------------------|----------------------------|-----------------|
| 4    | Approx. 2,370 SF | \$10.50 PSF Net escalating | \$3.50 PSF      |

- Zoning: RSC2/RSC4/LI7 permits a wide range of uses
- Clear Height: 16'
- Grade Level Loading Door: 1
- Front showroom, with a couple of offices and rear storage/shipping area
- Gas heat
- Utilities separately metered in tenant's name
- Located at the corner of Clarke Road and Stronach Crescent in Northeast London
- Quick access to Veterans Memorial Highway and Highway 401