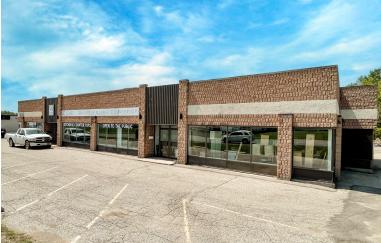

## **ABOUT THE PROPERTY**

Prime light industrial/warehouse/commercial building for lease in northeast London

| UNIT | AVAILABLE SPACE  | ASKING NET RENT            | ADDITIONAL RENT |
|------|------------------|----------------------------|-----------------|
| 4    | Approx. 2,370 SF | \$10.50 PSF Net escalating | \$3.50 PSF      |

- Zoning: RSC2/RSC4/LI7 permits a wide range of uses
- Clear Height: 16'
- Grade Level Loading Door: 1
- Front showroom, with a couple of offices and rear storage/shipping area
- Gas heat
- Utilities separately metered in tenant's name
- Located at the corner of Clarke Road and Stronach Crescent in Northeast London
- Quick access to Veterans Memorial Highway and Highway 401