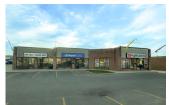

PRIME COMMERCIAL SPACE AVAILABLE IN SOUTHEAST LONDON | FOR SUBLEASE

## TARKEROAD UNIT1 London, ON N5W 5W1

Southwestern Ontario

## ABOUT THE PROPERTY

Prime commercial end cap unit available for sublease in southeast London with quick access to Highway 401

| UNIT | AVAILABLE SPACE  | ASKING NET RENT | ADDITIONAL RENT |
|------|------------------|-----------------|-----------------|
| 1    | Approx. 2,500 SF | \$13.50 PSF Net | \$5.00 PSF      |

- The unit is located directly on Clarke Road near Charterhouse Crescent
- Zoning: Restricted Service Commercial: RSC1/ RSC4 - permits a wide range of uses (see page 4)
- Signage: Signband available
- Dock Level Loading Door: 1