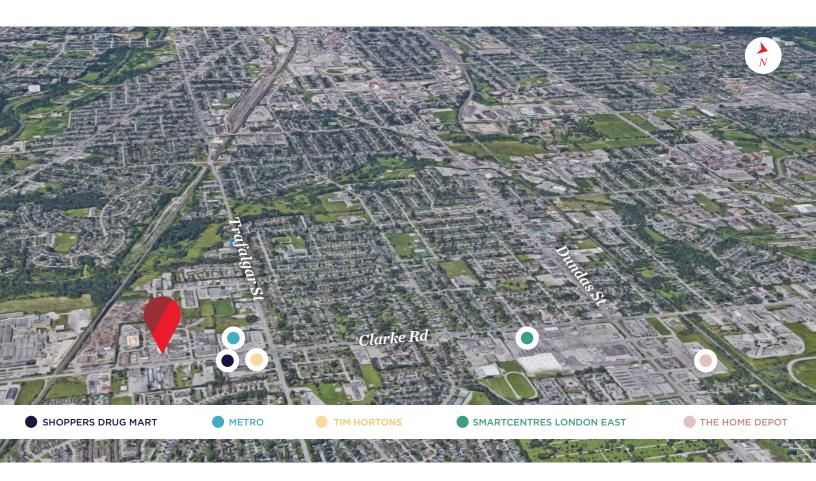

- The unit is located directly on Clarke Road near Charterhouse Crescent
- Zoning: Restricted Service Commercial: RSC1/ RSC4 - permits a wide range of uses (see page 4)
- Signage: Signband available
- Dock Level Loading Door: 1