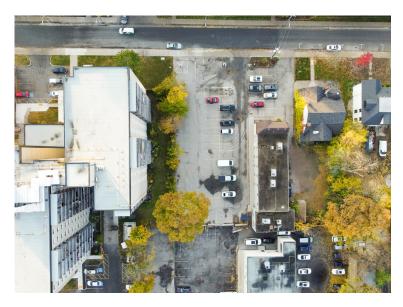

## PROPERTY HIGHLIGHTS

Development Opportunity! This approx. half-acre site, composed of two properties, offers an exceptional location just west of Richmond Street in the heart of downtown London. Featuring 125 feet of frontage, it includes a two-story office building and parking lot

• Total Site Area: Approx. 0.487 acres

Building Area: 7,340 SF

• **Zoning**: R9-7, RO3(1)

- Taxes (2024): \$73,189.94
- The office tenant is on a month-to-month lease, providing flexibility for future development
- Income generating parking lot