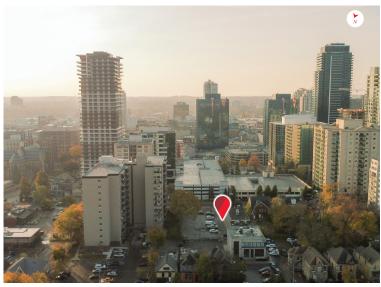

## PROPERTY HIGHLIGHTS

Development Opportunity! This approx. half-acre site, composed of two properties, offers an exceptional location just west of Richmond Street in the heart of downtown London. Featuring 125 feet of frontage, it includes a two-story office building and parking lot