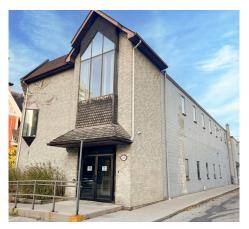

## PROPERTY HIGHLIGHTS

Development Opportunity! This approx. half-acre site, composed of two properties, offers an exceptional location just west of Richmond Street in the heart of downtown London. Featuring 125 feet of frontage, it includes a two-story office building and parking lot

• Total Site Area: Approx. 0.487 acres

Building Area: 7,340 SF

• **Zoning**: R9-7, RO3(1)

- Taxes (2024): \$73,189.94
- The office tenant is on a month-to-month lease, providing flexibility for future development
- Income generating parking lot