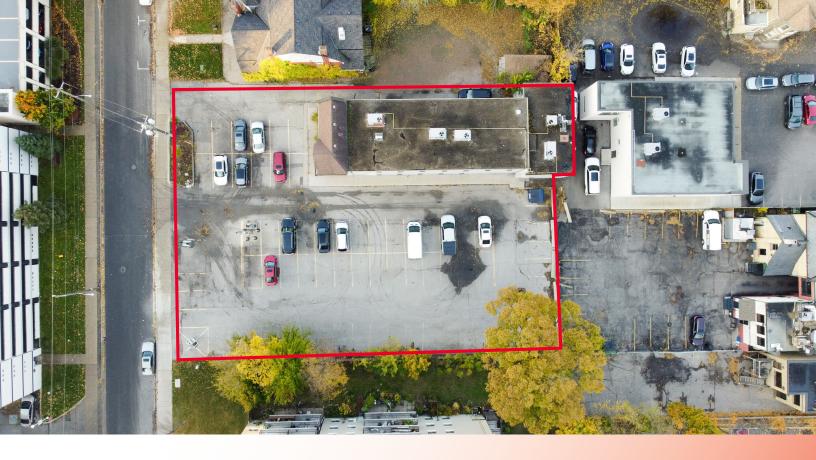

## PROPERTY HIGHLIGHTS

Development Opportunity! This approx. half-acre site, composed of two properties, offers an exceptional location just west of Richmond Street in the heart of downtown London. Featuring 125 feet of frontage, it includes a two-story office building and parking lot

• Total Site Area: Approx. 0.487 acres

Building Area: 7,340 SF

• **Zoning**: R9-7, RO3(1)

- Taxes (2024): \$73,189.94
- The office tenant is on a month-to-month lease, providing flexibility for future development
- Income generating parking lot