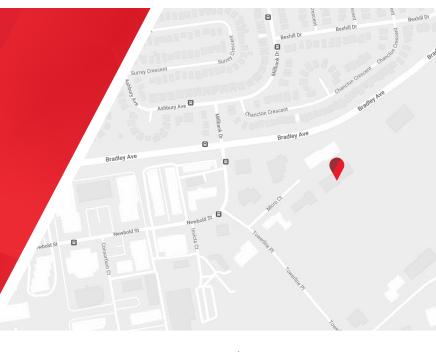

## 30 MICRO COURT UNIT 10-13

London, ON N6E 2T5

- Zoning: LI1 permits a wide range of uses
- Clear Height: 16-18'
- Grade and Dock Loading Door: 1 at the rear of the space
- · Gas heat

- Utilities separately metered in tenant's name
- Located on Micro Court, just off Newbold Street and Bradley Avenue
- Quick access to Highbury Avenue, Hwy 401 and Hwy 402