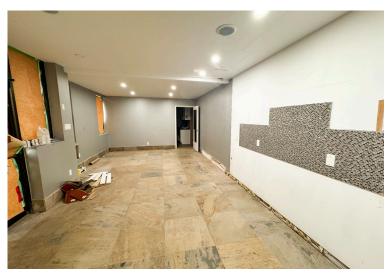

## **ABOUT THE PROPERTY**

Prime light industrial/warehouse/commercial building for lease in south London

| UNITS | AVAILABLE SPACE  | ASKING NET RENT | ADDITIONAL RENT        |
|-------|------------------|-----------------|------------------------|
| 10-13 | Approx. 6,000 SF | \$10.50 PSF Net | \$3.75 PSF + utilities |

- Zoning: LI1 permits a wide range of uses
- Clear Height: 16-18'
- Grade and Dock Loading Door: 1 at the rear of the space
- · Gas heat

- Utilities separately metered in tenant's name
- Located on Micro Court, just off Newbold Street and Bradley Avenue
- Quick access to Highbury Avenue, Hwy 401 and Hwy 402