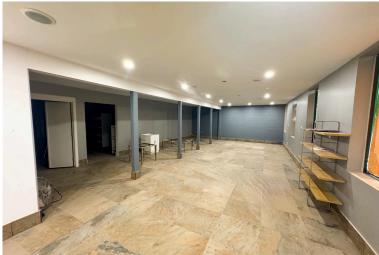

## **ABOUT THE PROPERTY**

Prime light industrial/warehouse/commercial building for lease in south London

| UNITS | AVAILABLE SPACE  | ASKING NET RENT | ADDITIONAL RENT        |
|-------|------------------|-----------------|------------------------|
| 10-13 | Approx. 6,000 SF | \$10.50 PSF Net | \$3.75 PSF + utilities |

- Zoning: LI1 permits a wide range of uses
- Clear Height: 16-18'
- Grade and Dock Loading Door: 1 at the rear of the space
- · Gas heat

- Utilities separately metered in tenant's name
- Located on Micro Court, just off Newbold Street and Bradley Avenue
- Quick access to Highbury Avenue, Hwy 401 and Hwy 402