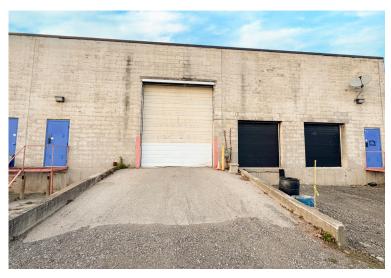

## **ABOUT THE PROPERTY**

Prime light industrial/warehouse/commercial building for lease in south London

| UNITS | AVAILABLE SPACE  | ASKING NET RENT | ADDITIONAL RENT        |
|-------|------------------|-----------------|------------------------|
| 10-13 | Approx. 6,000 SF | \$10.50 PSF Net | \$3.75 PSF + utilities |

- Zoning: LI1 permits a wide range of uses
- Clear Height: 16-18'
- Grade and Dock Loading Door: 1 at the rear of the space
- · Gas heat

- Utilities separately metered in tenant's name
- Located on Micro Court, just off Newbold Street and Bradley Avenue
- Quick access to Highbury Avenue, Hwy 401 and Hwy 402