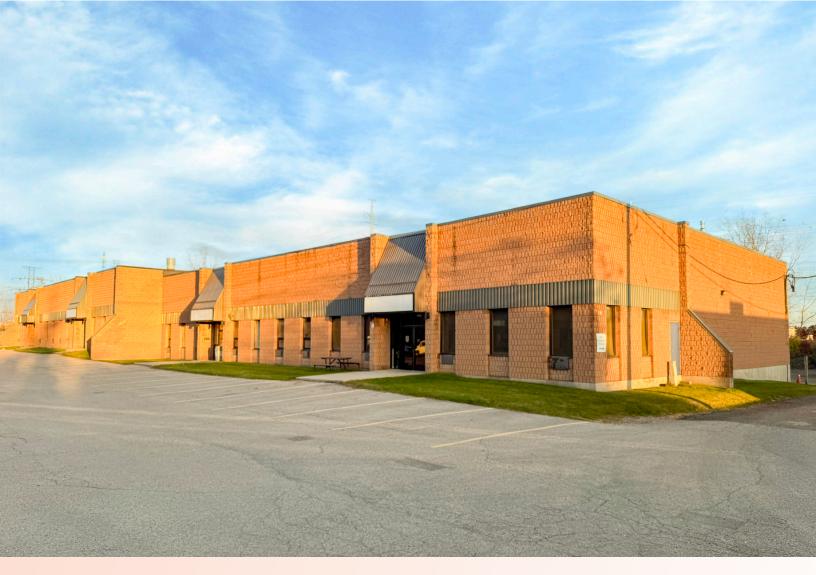

## 30 MICRO COURT UNIT 10-13

London, ON N6E 2T5

## **ABOUT THE PROPERTY**

Prime light industrial/warehouse/commercial building for lease in south London

| UNITS | AVAILABLE SPACE  | ASKING NET RENT | ADDITIONAL RENT        |
|-------|------------------|-----------------|------------------------|
| 10-13 | Approx. 6,000 SF | \$10.50 PSF Net | \$3.75 PSF + utilities |