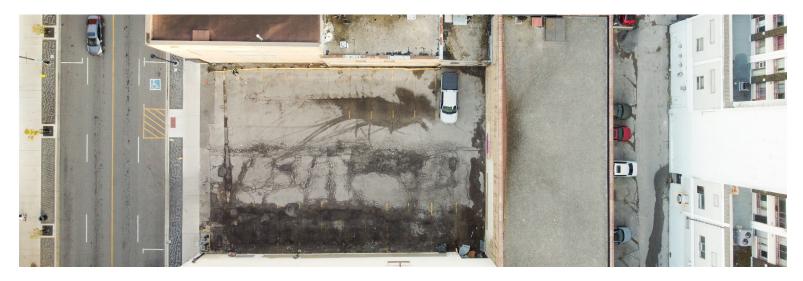

## PROPERTY HIGHLIGHTS

Prime vacant land opportunity in downtown London. This desirable parcel is situated on the east side of Richmond Street between King Street and Dundas Street, surrounded by established businesses, apartments, and office buildings. Currently generating income as a parking lot, the property offers the flexibility to continue this use or serve as the perfect site for future development

Lot Dimensions: Approx. 73'x109'

• Total Site Area: 0.186 acres

Zoning: DA1

• Taxes (2024): \$21,858.47

JAMESON LAKE
Sales Representative
519 438 8548
jameson.lake@cushwakeswo.com

BRENT RUDELL

Broker of Record
519 438 5608
brent.rudell@cushwakeswo.com