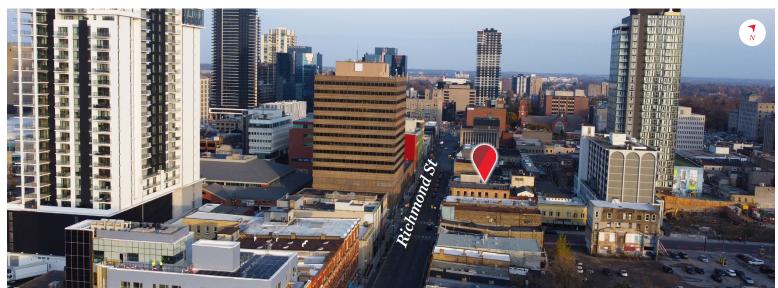

## PROPERTY HIGHLIGHTS

Prime vacant land opportunity in downtown London. This desirable parcel is situated on the east side of Richmond Street between King Street and Dundas Street, surrounded by established businesses, apartments, and office buildings. Currently generating income as a parking lot, the property offers the flexibility to continue this use or serve as the perfect site for future development