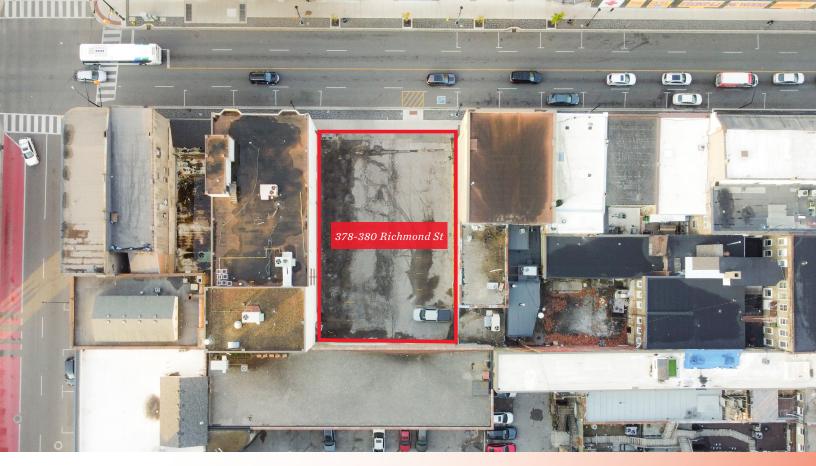

## 378-380 RICHMOND STREET London, ON N6A 3C7

**ASKING PRICE:** \$1,500,000

## PROPERTY HIGHLIGHTS

Prime vacant land opportunity in downtown London. This desirable parcel is situated on the east side of Richmond Street between King Street and Dundas Street, surrounded by established businesses, apartments, and office buildings. Currently generating income as a parking lot, the property offers the flexibility to continue this use or serve as the perfect site for future development

Lot Dimensions: Approx. 73'x109'

• Total Site Area: 0.186 acres

Zoning: DA1

• Taxes (2024): \$21,858.47

JAMESON LAKE
Sales Representative
519 438 8548
jameson.lake@cushwakeswo.com

BRENT RUDELL

Broker of Record
519 438 5608
brent.rudell@cushwakeswo.com