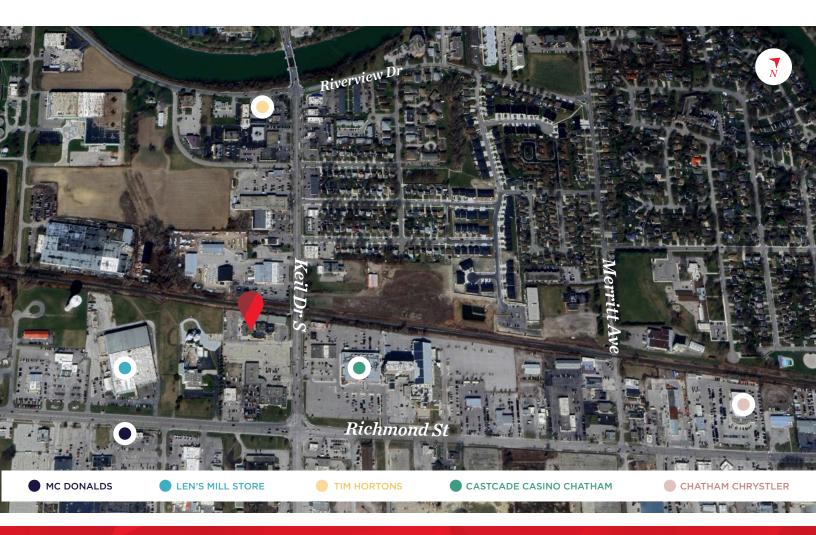

- Zoning: UC(HC1) Highway Commercial First Density permits a wide range of uses (see page 4 for details)
- Parking: Free spaces available on-site
- Space could be split into smaller units from 2,000 SF, 3,000 SF, 5,000 SF and Up
- Former Swiss Chalet space
- Excellent daily traffic count
- 2 Newer HVAC units installed on rear portion
- Located in close proximity to Home Hardware, Pizza Hut,
   Telus and accross the street from Cascades Casino