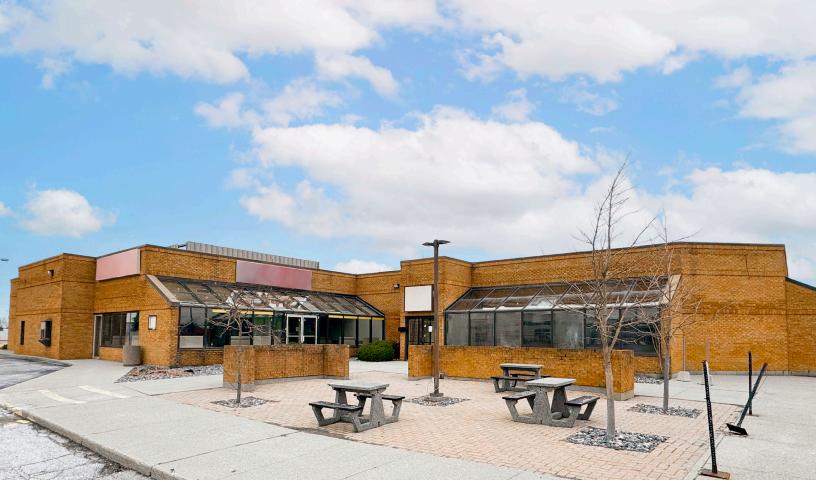

## KEIL DRIVE SOUTH

Chatham, ON N7M 6B7

## **ABOUT THE PROPERTY**

Prime commercial/office/retail space available for lease on Keil Drive South in Chatham

| UNIT | AVAILABLE SPACE | ASKING NET RENT | ADDITIONAL RENT                     |
|------|-----------------|-----------------|-------------------------------------|
| 1    | 8,476 SF        | \$3.95 PSF Net  | \$4.50 PSF + utilities + HST (Est.) |

- Zoning: UC(HC1) Highway Commercial First Density permits a wide range of uses (see page 4 for details)
- Parking: Free spaces available on-site
- Space could be split into smaller units from 2,000 SF, 3,000 SF, 5,000 SF and Up
- Former Swiss Chalet space
- Excellent daily traffic count
- 2 Newer HVAC units installed on rear portion
- Located in close proximity to Home Hardware, Pizza Hut,
   Telus and accross the street from Cascades Casino