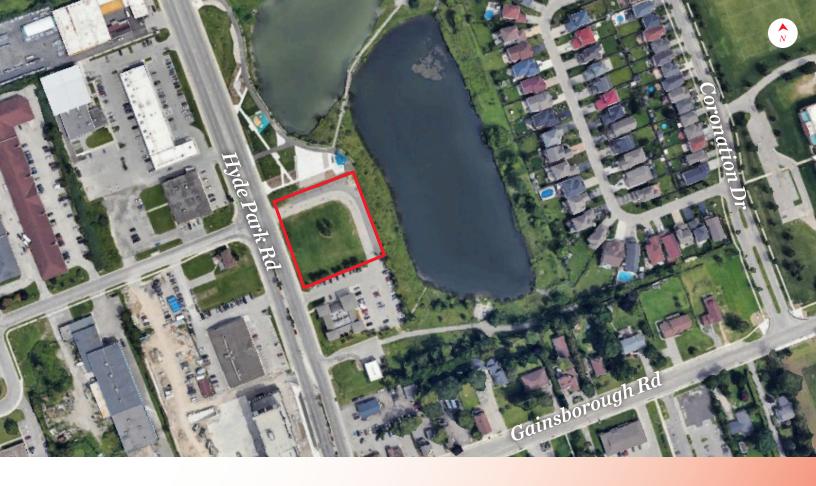

## **PROPERTY HIGHLIGHTS**

Prime commercial development site/vacant land site available for sale

- Site Area: Approx. 1.105 acres
- · Lot Dimensions:
  - » Frontage: Approx. 223.97'
  - » **Depth:** Approx. 213.86'
- Zoning: h\*BDC1 Business District Commercial

   permits a wide range of uses including: Animal
   hospitals; Apartment buildings, with any or all of
   the other permitted uses on the first floor; Bake
   shops; Clinics, etc.
- Taxes: \$16,008.19 (2024)
- Several new residential and commercial developments in the area

- There is a right of way easement registered on the property for access to the Synergy building/ property next door
- Along Hyde Park Road in the highly desirable northwest area of London
- Ideal property size and location to build your own building and or build a rental investment property
- Site is in the rapidly growing residential and commercial node in London
- Located just down the street from Canadian Tire,
   Walmart, Golf Town, Rona, Mandarin, Winners,
   Marshalls, Homesense, Gap, SportChek, etc.
- Do not go direct