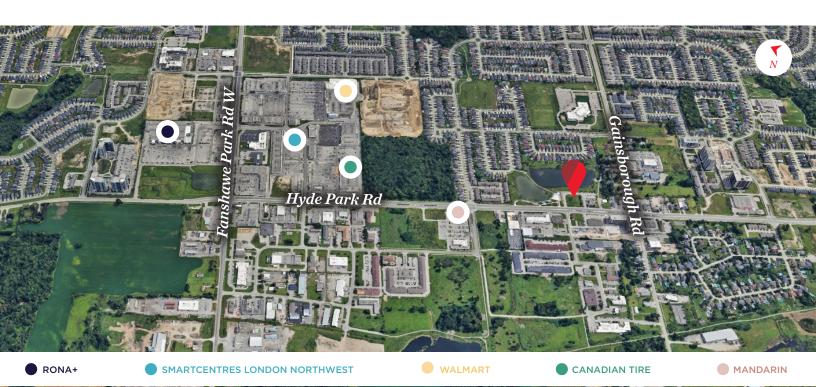

- There is a right of way easement registered on the property for access to the Synergy building/ property next door
- Along Hyde Park Road in the highly desirable northwest area of London
- Ideal property size and location to build your own building and or build a rental investment property
- Site is in the rapidly growing residential and commercial node in London
- Located just down the street from Canadian Tire,
   Walmart, Golf Town, Rona, Mandarin, Winners,
   Marshalls, Homesense, Gap, SportChek, etc.
- Do not go direct