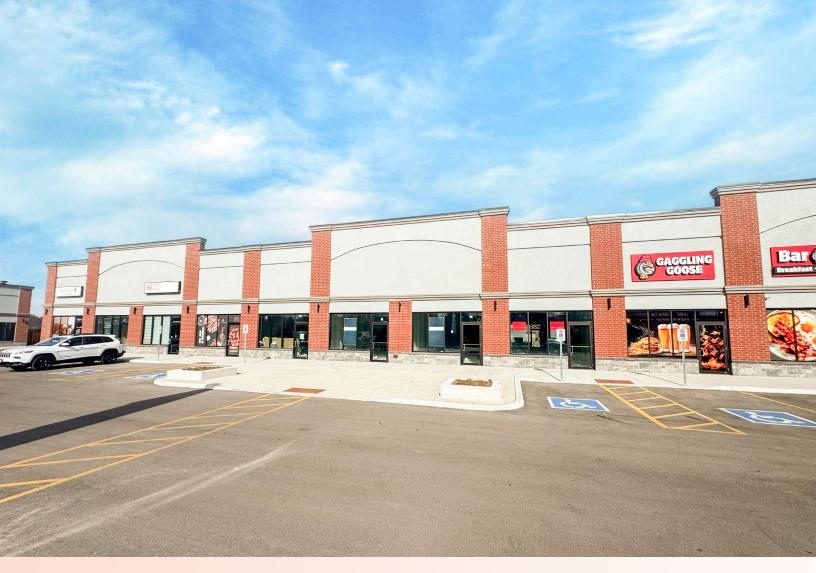

#### NEW MULTI-UNIT RETAIL/OFFICE PLAZA IN WEST LONDON | FOR LEASE

# **2136** KAINS ROAD

London, ON N6K 0M7

Southwestern Ontario

# ABOUT THE PROPERTY

Rare opportunity to lease professional office units in a brand new multi-unit retail/commercial/office plaza in west London

- Zoning: NSA5(19)
- Unit 3:
  - Front reception, open bull pen area, private offices, lunchroom area, and fully accessible washroom
  - Wheelchair accessible washroom and unit
- Unit 8:
  - High ceilings 18' in the unit, allows for a potential >> second floor mezzanine area, if additional SF is needed
  - Shell space allows you to build the unit to your liking

- Leasing incentives available to qualified tenants
- Surrounded by homes and there are no other plazas in almost 2km radius
- In the heart of high income Riverbend neighbourhood (household Income 167k) near the West 5 development, with a golf course and gated community in its vicinity
- Other Tenants Include: Daycare, Pet Store, Pizza store, Hair Salon, Wings restaurant, Insurance Brokerage, Spa, Convenience store, Seafood/Asian restaurant etc.