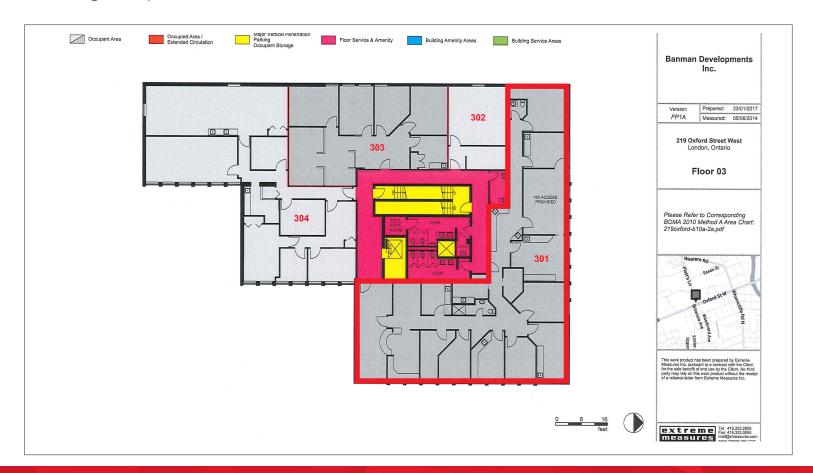

## **ABOUT THE PROPERTY**

Prime commercial/professional office building available at the corner of Oxford Street West and Platt's Lane

| UNIT | AVAILABLE SPACE | ASKING NET RENT | ADDITIONAL RENT     |
|------|-----------------|-----------------|---------------------|
| 301  | 3,992 SF        | \$14.00 PSF Net | \$15.72 PSF (Est.)* |