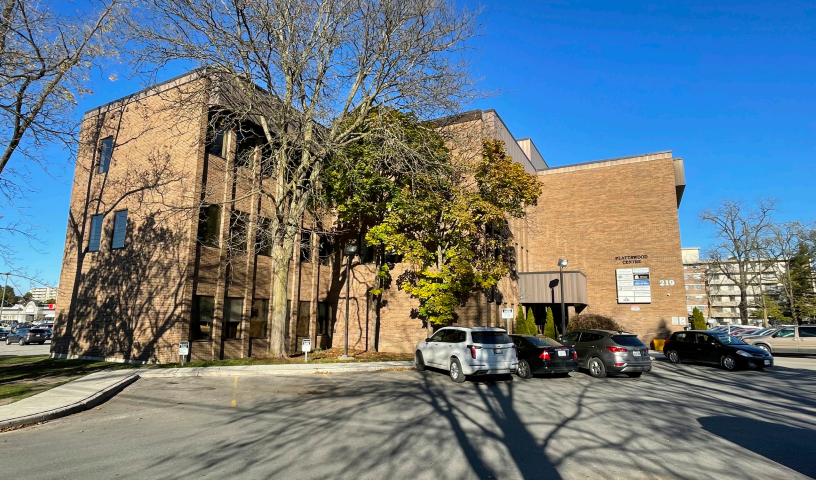

## **ABOUT THE PROPERTY**

Prime commercial/professional office building available at the corner of Oxford Street West and Platt's Lane

| UNIT | AVAILABLE SPACE | ASKING NET RENT | ADDITIONAL RENT     |
|------|-----------------|-----------------|---------------------|
| 301  | 3,992 SF        | \$14.00 PSF Net | \$15.72 PSF (Est.)* |

- Current medical office
- Property is professionally owned and managed
- · Located on major bus route
- Situated directly beside Cherryhill Mall
- Other tenants in the building include: London Denture, Cumberland Laser Clinic, Monteith Brown Planning, Oxford Spine Centre etc.