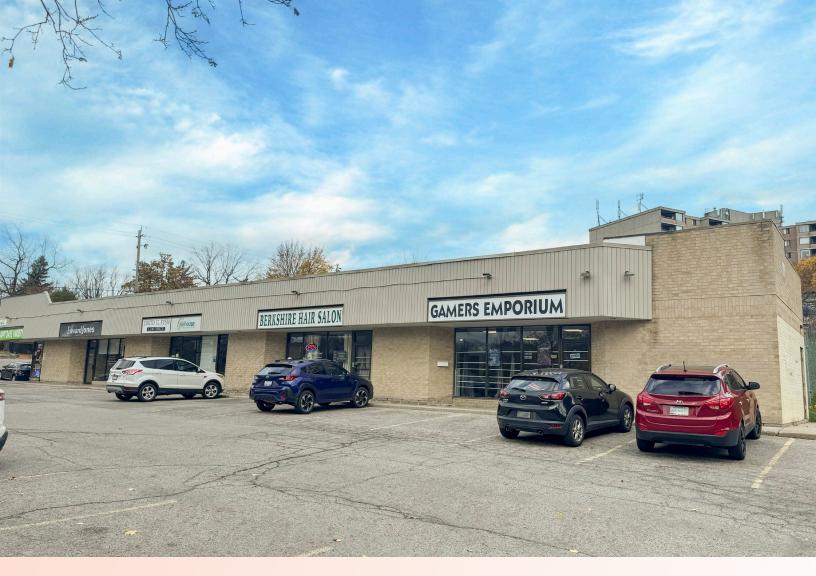

## **ABOUT THE PROPERTY**

Prime commercial/retail/office space available for lease in a southwest London Plaza

| UNIT | AVAILABLE SPACE  | ASKING NET RENT | ADDITIONAL RENT    |
|------|------------------|-----------------|--------------------|
| 6    | Approx. 1,300 SF | \$15.50 PSF Net | \$14.31 PSF (Est.) |

- Well maintained and professionally managed plaza
- Other Tenants in plaza include: Edward Jones, Happy Day Variety, Lifehouse Chiropractic, Berkshire Hair Salon and Gamers Emporium, etc.
- The plaza is located at the corner of Springbank Drive and Berkshire Drive, just east of Wonderland Road