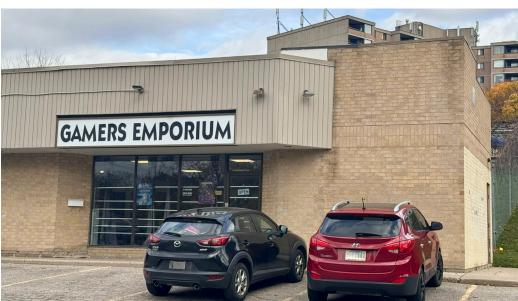

## **ABOUT THE PROPERTY**

Prime commercial/retail/office space available for lease in a southwest London Plaza

| UNIT | AVAILABLE SPACE  | ASKING NET RENT | ADDITIONAL RENT    |
|------|------------------|-----------------|--------------------|
| 6    | Approx. 1,300 SF | \$15.50 PSF Net | \$14.31 PSF (Est.) |

- Well maintained and professionally managed plaza
- Other Tenants in plaza include: Edward Jones, Happy Day Variety, Lifehouse Chiropractic, Berkshire Hair Salon and Gamers Emporium, etc.
- The plaza is located at the corner of Springbank Drive and Berkshire Drive, just east of Wonderland Road