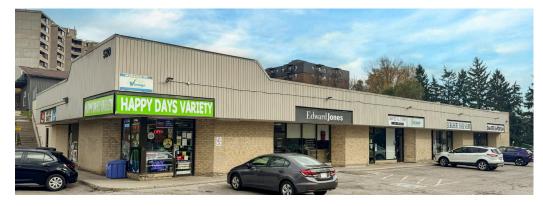

- Well maintained and professionally managed plaza
- Other Tenants in plaza include: Edward Jones, Happy Day Variety, Lifehouse Chiropractic, Berkshire Hair Salon and Gamers Emporium, etc.
- The plaza is located at the corner of Springbank Drive and Berkshire Drive, just east of Wonderland Road