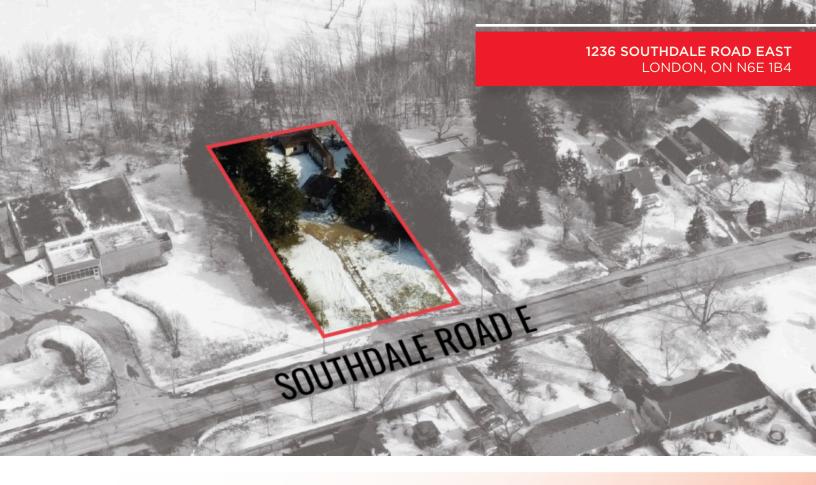

## **FOR SALE** PRIME INFILL DEVELOPMENT OPPORTUNITY FOR BUILDERS AND INVESTORS

## **PROPERTY HIGHLIGHTS**

Ready-to-build 0.824 acre development site in southeast London. Subject property has been rezoned and can accommodate a 16-unit stacked townhouse development project. Located on the north side of Southdale Road East at Pond Mills Road. Attractive area for residential development, with greenspace, existing residential, school, shopping and other amenities in the immediate area.

- Site Area: 0.824 Acres
- **Zoning:** h-17\*R5-7(35)

- Frontage: Approx. 130.35'
- Property Taxes: \$3,351.50 (2024)

MICHAEL JOHNSON Sales Representative 519 438 7325 michael.johnson@cushwakeswo.com ANDREW JOHNSON Sales Representative 519 438 8639 andrew.johnson@cushwakeswo.com CUSHMAN & WAKEFIELD SOUTHWESTERN ONTARIO 850 Medway Park Dr, Suite 201 London, Ontario N6G 5C6 www.cushwakeswo.com