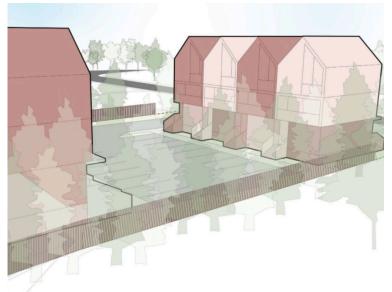

## **PROPERTY HIGHLIGHTS**

Ready-to-build 0.824 acre development site in southeast London. Subject property has been rezoned and can accommodate a 16-unit stacked townhouse development project. Located on the north side of Southdale Road East at Pond Mills Road. Attractive area for residential development, with greenspace, existing residential, school, shopping and other amenities in the immediate area.