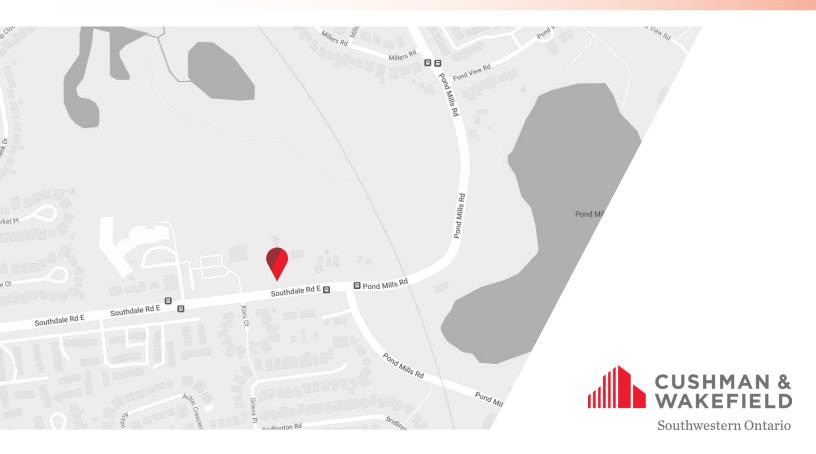

## **PROPERTY HIGHLIGHTS**

Ready-to-build 0.824 acre development site in southeast London. Subject property has been rezoned and can accommodate a 16-unit stacked townhouse development project. Located on the north side of Southdale Road East at Pond Mills Road. Attractive area for residential development, with greenspace, existing residential, school, shopping and other amenities in the immediate area.

- Site Area: 0.824 Acres
- **Zoning:** h-17\*R5-7(35)

- Frontage: Approx. 130.35'
- Property Taxes: \$3,351.50 (2024)

MICHAEL JOHNSON Sales Representative 519 438 7325 michael.johnson@cushwakeswo.com ANDREW JOHNSON Sales Representative 519 438 8639 andrew.johnson@cushwakeswo.com CUSHMAN & WAKEFIELD SOUTHWESTERN ONTARIO 850 Medway Park Dr, Suite 201 London, Ontario N6G 5C6 www.cushwakeswo.com