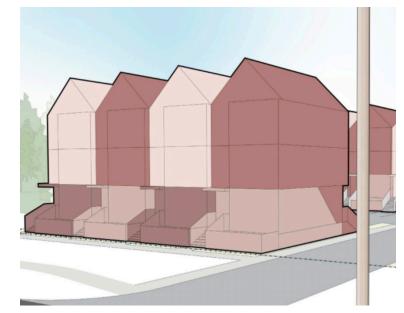

## **PROPERTY HIGHLIGHTS**

Ready-to-build 0.824 acre development site in southeast London. Subject property has been rezoned and can accommodate a 16-unit stacked townhouse development project. Located on the north side of Southdale Road East at Pond Mills Road. Attractive area for residential development, with greenspace, existing residential, school, shopping and other amenities in the immediate area.