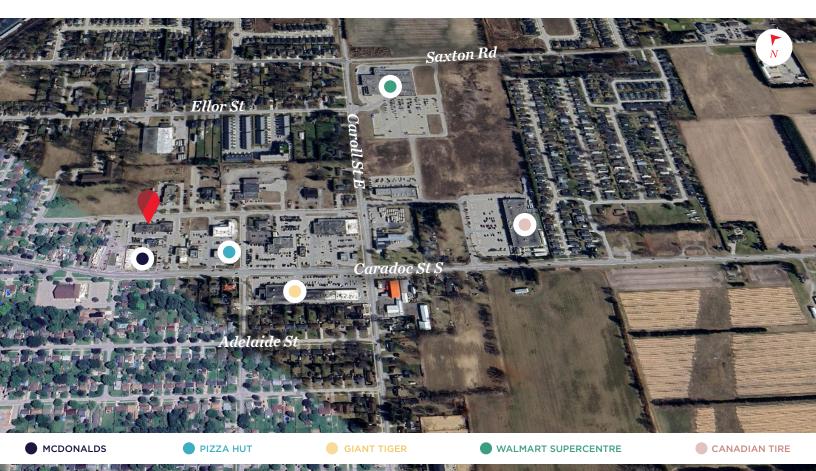

- Former Shelby's Shawarma restaurant
- Well maintained and professionally managed plaza situated in the main commercial node of Strathroy
- Other tenants in the plaza include: Crabby Joes, M7M Meats, Popeyes, Subway, Stacked Restaurant, Dairy Queen, Shelbys, Edward Jones, Dental office, TD, Pure Water, Luxury Nails, etc.
- Just down the street from Walmart, Canadian Tire, Staples, Giant Tiger etc.