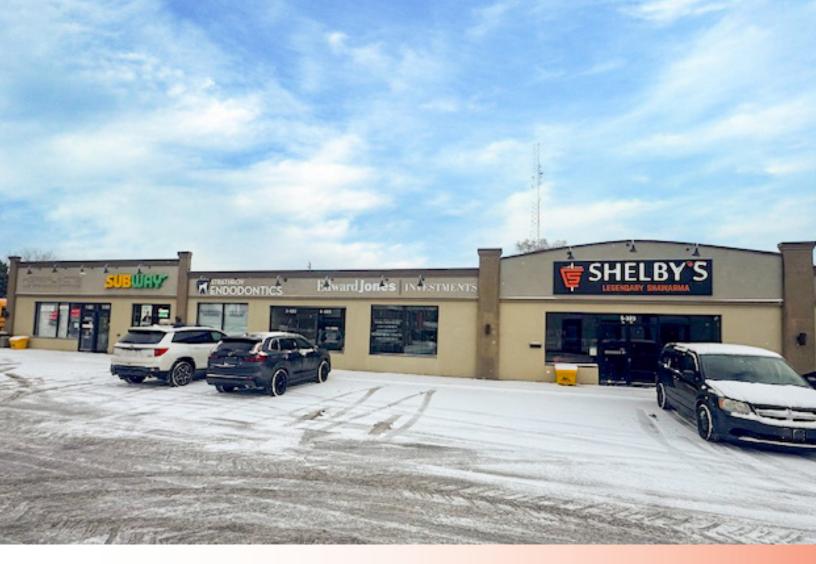

- Former Shelby's Shawarma restaurant
- Well maintained and professionally managed plaza situated in the main commercial node of Strathroy
- Other tenants in the plaza include: Crabby Joes, M7M Meats, Popeyes, Subway, Stacked Restaurant, Dairy Queen, Shelbys, Edward Jones, Dental office, TD, Pure Water, Luxury Nails, etc.
- Just down the street from Walmart, Canadian Tire, Staples, Giant Tiger etc.