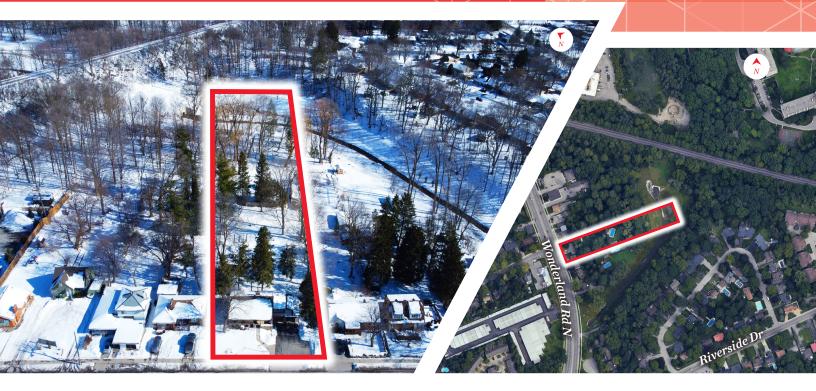

#### **PROPERTY DETAILS**

Exceptional development opportunity in the highly sought-after Oakridge neighbourhood. This expansive 1.45-acre property features 100 feet of frontage on Wonderland Rd. N, offering prime exposure and accessibility. Located just steps from major amenities and providing seamless connectivity to all areas of the city. Positioned north of the Thames River and backing onto Mud Creek, the site offers a unique balance of urban convenience and natural surroundings.

| ASKING PRICE | \$1,500,000       |
|--------------|-------------------|
| ZONING       | R9-7, RO2, OS4    |
| SITE AREA    | 1.45 ACRES        |
| TAXES (2024) | \$5,317.17 (2024) |

| 1 | FARM BOY                         | 6  | LCBO                               |
|---|----------------------------------|----|------------------------------------|
| 2 | WENDY'S                          | 7  | SOBEY'S EXTRA                      |
| 3 | ANGELO'S ITALIAN BAKERY & MARKET | 8  | MCDONALD'S                         |
| 4 | COSTCO WHOLESALE                 | 9  | STARBUCKS                          |
| 5 | TIM HORTONS                      | 10 | FINCH CHEVROLET CADILLAC BUICK GMC |