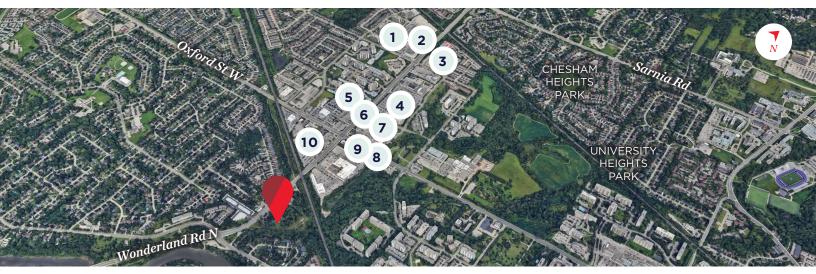

| ASKING PRICE | \$1,500,000       |
|--------------|-------------------|
| ZONING       | R9-7, RO2, OS4    |
| SITE AREA    | 1.45 ACRES        |
| TAXES (2024) | \$5,317.17 (2024) |

| 1 | FARM BOY                         | 6  | LCBO                               |
|---|----------------------------------|----|------------------------------------|
| 2 | WENDY'S                          | 7  | SOBEY'S EXTRA                      |
| 3 | ANGELO'S ITALIAN BAKERY & MARKET | 8  | MCDONALD'S                         |
| 4 | COSTCO WHOLESALE                 | 9  | STARBUCKS                          |
| 5 | TIM HORTONS                      | 10 | FINCH CHEVROLET CADILLAC BUICK GMC |