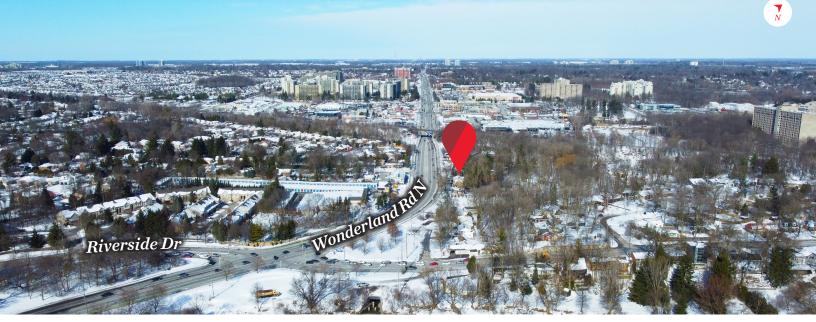

#### **PROPERTY DETAILS**

Exceptional development opportunity in the highly sought-after Oakridge neighbourhood. This expansive 1.45-acre property features 100 feet of frontage on Wonderland Rd. N, offering prime exposure and accessibility. Located just steps from major amenities and providing seamless connectivity to all areas of the city. Positioned north of the Thames River and backing onto Mud Creek, the site offers a unique balance of urban convenience and natural surroundings.