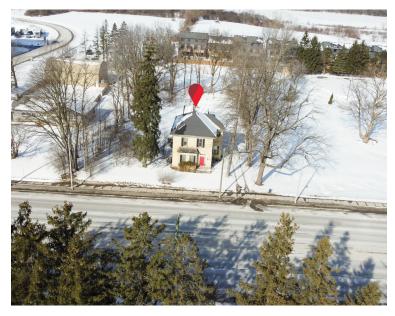

FOR SALE | PRIME DEVELOPMENT OPPORTUNITY Asking Price: \$1,100,000 | Site Area: 0.44 ACRES

1186 FANSHAWE PARK ROAD

London, ON N5X3Z8

**EAST** 

**ASKING PRICE: \$1,100,000** 

## **ABOUT THE PROPERTY**

Prime Development Opportunity! This expansive 0.4-acre lot is ideally situated in north London, offering excellent potential for redevelopment. Located on a major bus route and surrounded by new developments and key amenities, it provides a strategic opportunity for residential, commercial, or mixed-use projects.