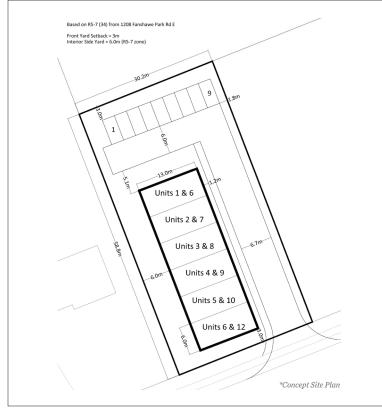

## **ABOUT THE PROPERTY**

Prime Development Opportunity! This expansive 0.4-acre lot is ideally situated in north London, offering excellent potential for redevelopment. Located on a major bus route and surrounded by new developments and key amenities, it provides a strategic opportunity for residential, commercial, or mixed-use projects.